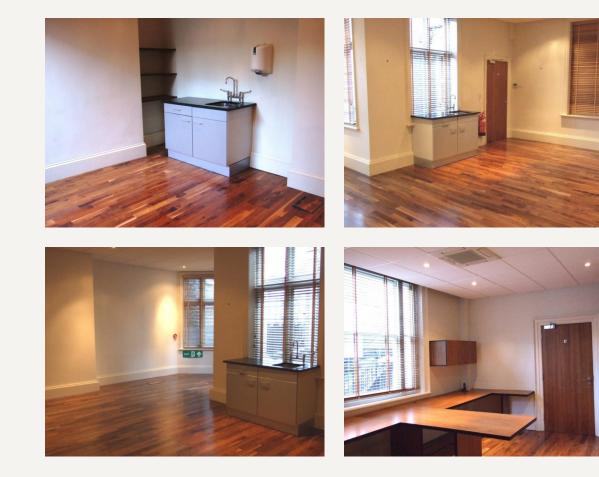

## DESCRIPTION

This ground floor suite of approximately 815 sq.ft., is located in a beautifully refurbished house on the west side of Harley Street, close to the junction with Wigmore Street.

The suite comprises of:-Consulting Room 1 (180 sq.ft. approx) Consulting Room 2 (195 sq.ft. approx) Consulting Room 3 (391 sq.ft. approx) 2 x wc (one disabled)