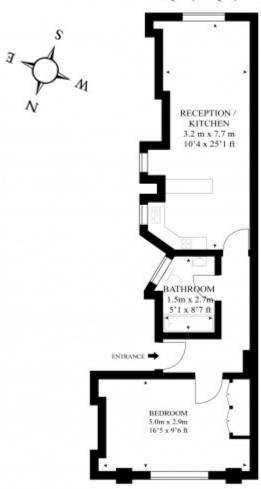

### FLAT 4, 84 MARYLBONE HIGH STREET

APPROX GROSS INTERNAL. FLOOR AREA 538 SQ.FT ( 50 SQ.M.)

As Defined by RICS - Code of Measuring Practice

The Floor - plans are for representation purposes only and should be used as such by any prospective client.