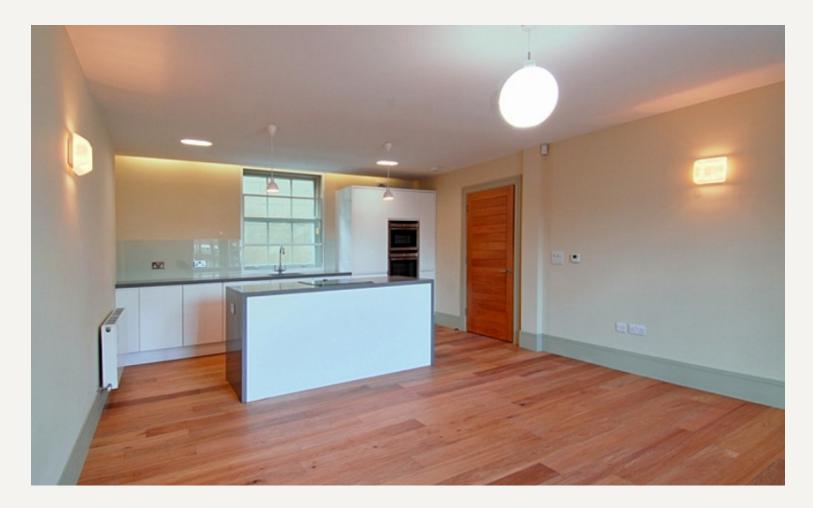

#### DESCRIPTION

This modernised high specification apartment benefits from being located in the heart of Marylebone Village close to Paddington Gardens and Marylebone High Street. It has been refurbished to an exacting standard with accommodation comprising: Open plan reception/kitchen with integral appliances and wooden floors. Two double bedrooms with generous storage. Contemporary bathroom with separate shower.

#### AMENITIES

Newly Refurbished Two Bedrooms Open Plan Kitchen Wooden Floors Excellent Finish Throughout First Floor Furnished by Separate Agreement

> 33 New Cavendish Street London, W1G 9TS 020 7486 4111 jeremyjames@jeremy-james.co.uk