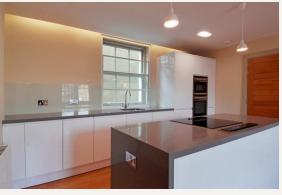

#### DESCRIPTION

This modernised high specification apartment benefits from being located in the heart of Marylebone Village close to Paddington Gardens and Marylebone High Street. It has been refurbished to an exacting standard with accommodation comprising: Open plan reception/kitchen with integral appliances and wooden floors. Two double bedrooms with generous storage. Contemporary bathroom with separate shower.

#### AMENITIES

Newly Refurbished Two Bedrooms Open Plan Kitchen Wooden Floors Excellent Finish Throughout First Floor Furnished by Separate Agreement

> 33 New Cavendish Street London, W1G 9TS 020 7486 4111 jeremyjames@jeremy-james.co.uk