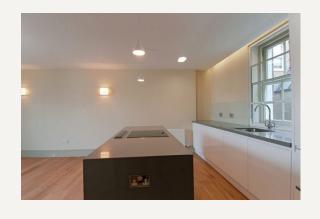

#### DESCRIPTION

This modernised high specification apartment benefits from being located in the heart of Marylebone Village close to Paddington Gardens and Marylebone High Street. It has been refurbished to an exacting standard with accommodation comprising: Open plan reception/kitchen with integral appliances and wooden floors. Two double bedrooms with generous storage. Contemporary bathroom with separate shower.

#### AMENITIES

Newly Refurbished Two Bedrooms Open Plan Kitchen Wooden Floors Excellent Finish Throughout First Floor Furnished by Separate Agreement

> 33 New Cavendish Street London, W1G 9TS 020 7486 4111 jeremyjames@jeremy-james.co.uk