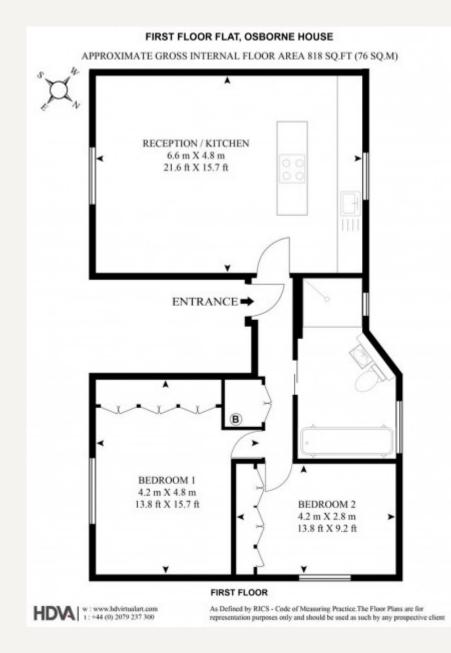

#### DESCRIPTION

This modernised high specification apartment benefits from being located in the heart of Marylebone Village close to Paddington Gardens and Marylebone High Street. It has been refurbished to an exacting standard with accommodation comprising: Open plan reception/kitchen with integral appliances and wooden floors. Two double bedrooms with generous storage. Contemporary bathroom with separate shower.