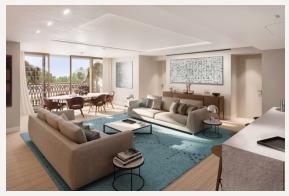

#### **DESCRIPTION**

Marylebone Square is a rare opportunity to be part of the provenance of aristocratic estates in Central London. A contemporary take on a classic London mansion, it is an intuitively designed building that slots into the urban fabric of Marylebone. Set over five floors, Marylebone Square houses just 54 one to three bedroom apartments. All apartments have been designed from a central atrium which is the centrepiece of the building and allows for every apartment to have dual aspect. The residences are refined, elegant and intuitively designed; each apartment is generously spacious yet warmly intimate. Created by developers, Concord London and Simon Bowden Architects, all residences benefit from floor-to-ceiling windows and glass sliding doors giving each space a bright and capacious feel. Additional features include 24 hour concierge service.

#### **AMENITIES**

Leasehold 999 Years
Open Plan Living/Kitchen/Dining Room
Underground Parking (separate negotiation)
24 Hour Concierge
Lift
Terrace

2 Bedroom Apartment & Study Mirrored

| Living/Mitchis/disorg | 0.0% × 1000m    |
|-----------------------|-----------------|
| Marris textoom        | 23n x39n        |
| Micror Settingers     | 0.80 ± 0.01     |
| Distingen 2           | 2,2m + 2,2m     |
| Eleanor 2             | 230r + 180r     |
| tikady.               | 2 kin + 3 (0 m) |
| Given between         | 0.9m + 2.0m     |
| Total 1               | 130+/1          |
|                       | UNIVER          |
| Balcony *             | 70091           |
|                       | Origin          |