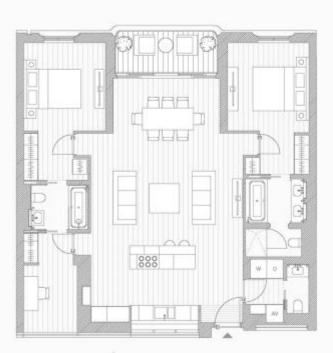

#### **AMENITIES**

Leasehold 999 Years
Open Plan Living/Kitchen/Dining Room
Underground Parking (separate negotiation)
24 Hour Concierge
Lift
Terrace

2 Bedroom Apartment & Study Mirrored

| Living/Mitchis/disorg | 0.0% × 1000m    |
|-----------------------|-----------------|
| Marris textoom        | 23n x39n        |
| Micror Settingers     | 0.80 ± 0.01     |
| Distingen 2           | 2,2m + 2,2m     |
| Eleanor 2             | 230r + 180r     |
| tikady.               | 2 kin + 3 (0 m) |
| Given between         | 0.9m + 2.0m     |
| Total 1               | 130+/1          |
|                       | UNIVER          |
| Balcony *             | 70091           |
|                       | Origin          |