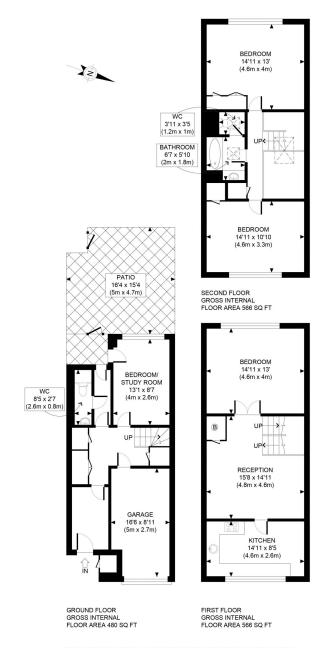

#### **DESCRIPTION**

The accommodation comprises of a study which could be used as a third bedroom and a cloakroom with access to both the garage and the outdoor patio on the ground floor, on the second floor a modern kitchen opening onto the reception room featuring wooden floors. The third floor comprises of the two bedrooms and bathroom.

#### **AMENITIES**

Freshly Decorated
Outside Space
Garage
Energy Rating E

APPROX. GROSS INTERNAL FLOOR AREA WITH GARAGE 1612 SQ FT / 150 SQM APPROX. GROSS INTERNAL FLOOR AREA WITHOUT GARAGE 1462 SQ FT / 136 SQM Ref: Copyright photopion  $\blacksquare$ 

Disclaimer: Floor plan measurements are approximate and are for illustrative purposes only.

While we do not doubt the floor plan accuracy and completeness, you or your advisors should conduct a careful, independent investigation of the property in respect of monetary valuation