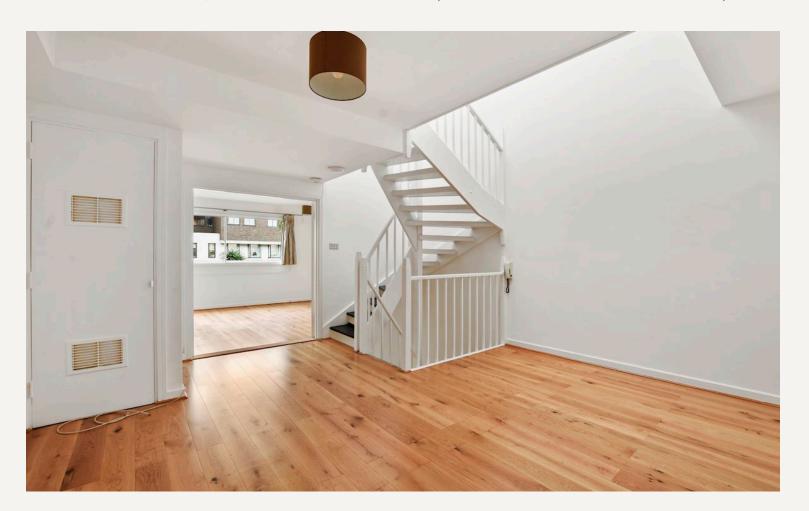

#### **DESCRIPTION**

The accommodation comprises of a study which could be used as a third bedroom and a cloakroom with access to both the garage and the outdoor patio on the ground floor, on the second floor a modern kitchen opening onto the reception room featuring wooden floors. The third floor comprises of the two bedrooms and bathroom.