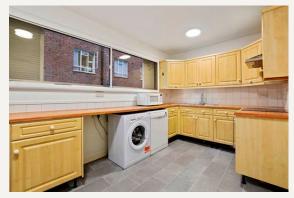

#### **DESCRIPTION**

The accommodation comprises of a study which could be used as a third bedroom and a cloakroom with access to both the garage and the outdoor patio on the ground floor, on the second floor a modern kitchen opening onto the reception room featuring wooden floors. The third floor comprises of the two bedrooms and bathroom.