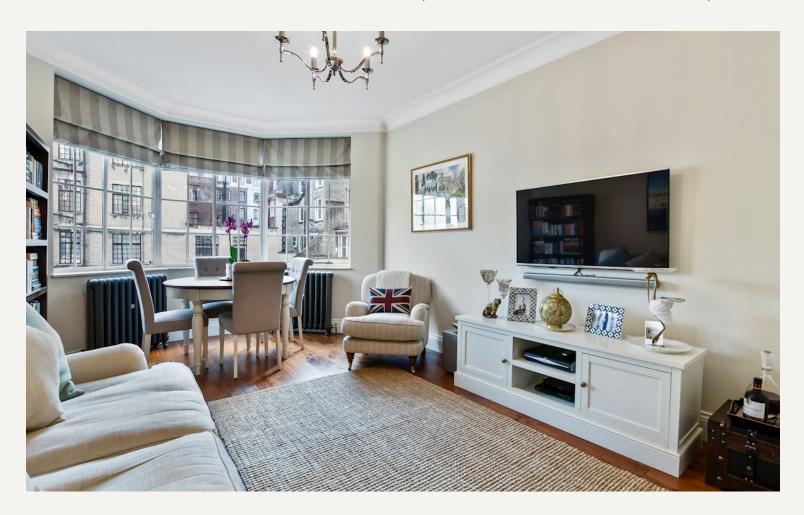

#### **DESCRIPTION**

This unfurnished apartment has been significantly refurbished throughout with authentic walnut floor in the reception room and hallway. The building's communal areas have also been refurbished to a high specification in recent years and the building benefits from a porter and a residence parking permit subject to the usual consents.

#### **AMENITIES**

Porter

Lift

Wood Flooring

FIRST FLOOR GROSS INTERNAL FLOOR AREA 641 SQ FT