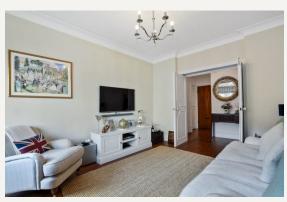

#### **DESCRIPTION**

This unfurnished apartment has been significantly refurbished throughout with authentic walnut floor in the reception room and hallway. The building's communal areas have also been refurbished to a high specification in recent years and the building benefits from a porter and a residence parking permit subject to the usual consents.

#### **AMENITIES**

Porter

Lift

Wood Flooring

FIRST FLOOR GROSS INTERNAL FLOOR AREA 641 SQ FT