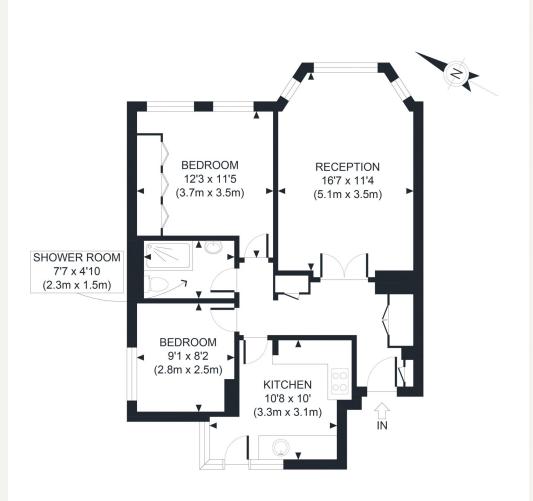

#### **AMENITIES**

Porter

Lift

Wood Flooring

FIRST FLOOR GROSS INTERNAL FLOOR AREA 641 SQ FT

### APPROX. GROSS INTERNAL FLOOR AREA 641 SQ FT / 60 SQM

Ref: Copyright photoplan 🔒

Disclaimer: Floor plan measurements are approximate and are for illustrative purposes only. While we do not doubt the floor plan accuracy and completeness, you or your advisors should conduct a careful, independent investigation of the property in respect of monetary valuation