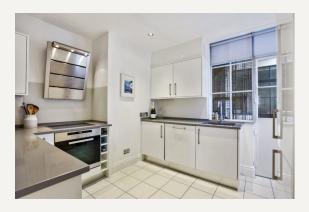

#### **DESCRIPTION**

This unfurnished apartment has been significantly refurbished throughout with authentic walnut floor in the reception room and hallway. The building's communal areas have also been refurbished to a high specification in recent years and the building benefits from a porter and a residence parking permit subject to the usual consents.