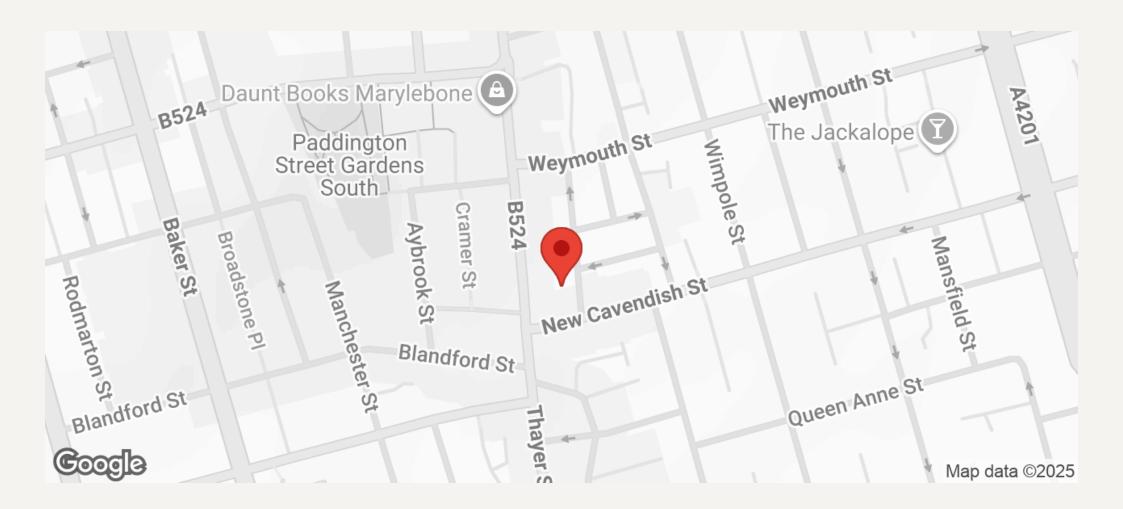

#### DESCRIPTION

Marylebone Street runs parallel to Marylebone High Street between New Cavendish Street and Weymouth Street, ideally situated for Marylebone' numerous shops and restaurants. Bond Street and Baker Street tube stations are within close proximity and Regents Park is also nearby.