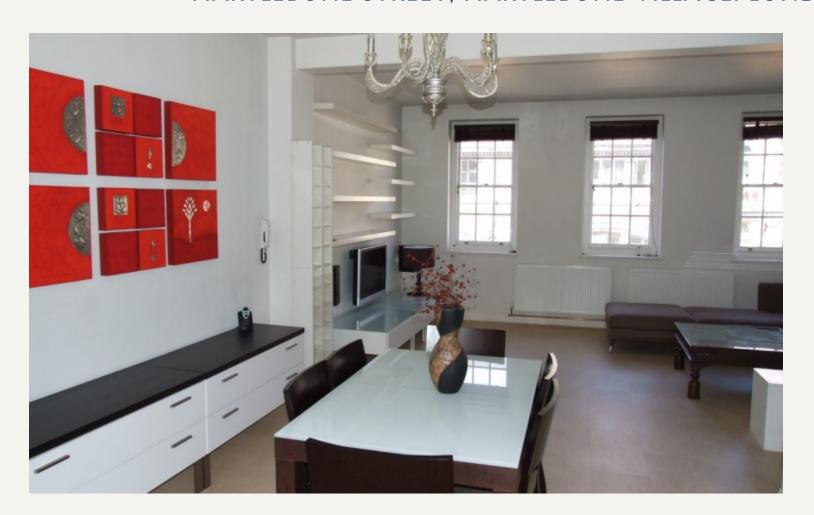

#### **DESCRIPTION**

This spacious and bright two double bedroom apartment which is located in a quiet street, within a minutes walk of Marylebone high street, has been finished to a high standard and would be ideal for either two sharers or a couple.

The apartment consists of large open plan through lounge to dinning room, eat in modern kitchen with miele appliances including washer / dryer and dishwasher. Stairs to third floor with private roof terrace, two double bedrooms with generous storage and modern shower room.

#### **AMENITIES**

Maisonette

Two Double Bedrooms

Roof Terrace

Large Reception

Dinning Room

Second Floor