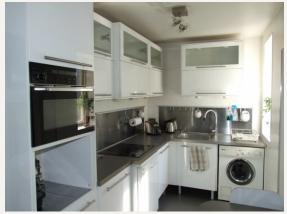

The apartment consists of large open plan through lounge to dinning room, eat in modern kitchen with miele appliances including washer / dryer and dishwasher. Stairs to third floor with private roof terrace, two double bedrooms with generous storage and modern shower room.