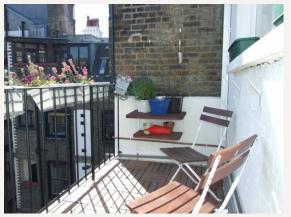

The apartment consists of large open plan through lounge to dinning room, eat in modern kitchen with miele appliances including washer / dryer and dishwasher. Stairs to third floor with private roof terrace, two double bedrooms with generous storage and modern shower room.

#### **AMENITIES**

Maisonette

Two Double Bedrooms

Roof Terrace

Large Reception

Dinning Room

Second Floor