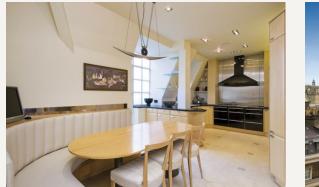

#### DESCRIPTION

Accommodation comprises; Entrance hall, Double reception room, Kitchen/breakfast room, Master bedroom with ensuite bathroom, Two further bedrooms, Bathroom, Study, Cloakroom, Utility room, Terrace, Part air conditioning, Passenger lift, Resident porter