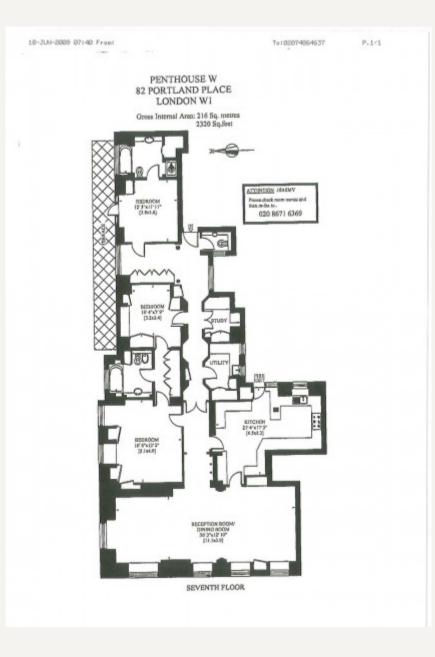

#### DESCRIPTION

Accommodation comprises; Entrance hall, Double reception room, Kitchen/breakfast room, Master bedroom with ensuite bathroom, Two further bedrooms, Bathroom, Study, Cloakroom, Utility room, Terrace, Part air conditioning, Passenger lift, Resident porter