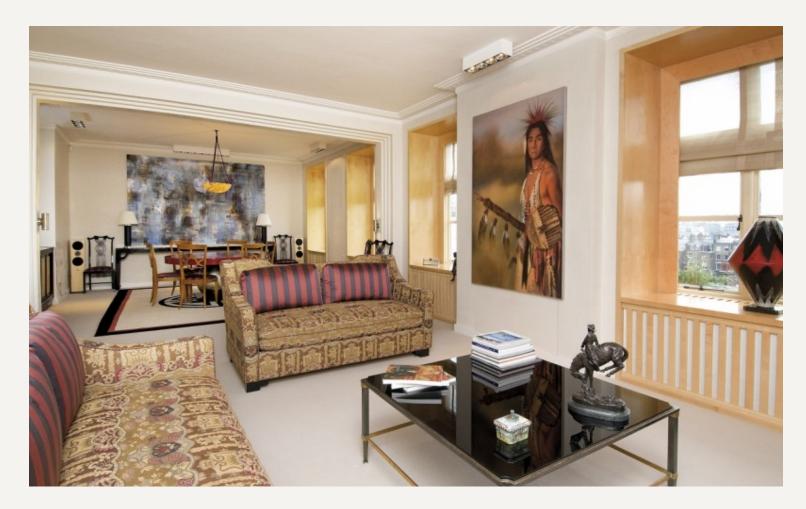

#### DESCRIPTION

Accommodation comprises; Entrance hall, Double reception room, Kitchen/breakfast room, Master bedroom with ensuite bathroom, Two further bedrooms, Bathroom, Study, Cloakroom, Utility room, Terrace, Part air conditioning, Passenger lift, Resident porter

#### AMENITIES

Penthouse with Terrace Resident Porterage Views over Regents Park Passenger Lift

> 33 New Cavendish Street London, W1G 9TS 020 7486 4111 jeremyjames@jeremy-james.co.uk