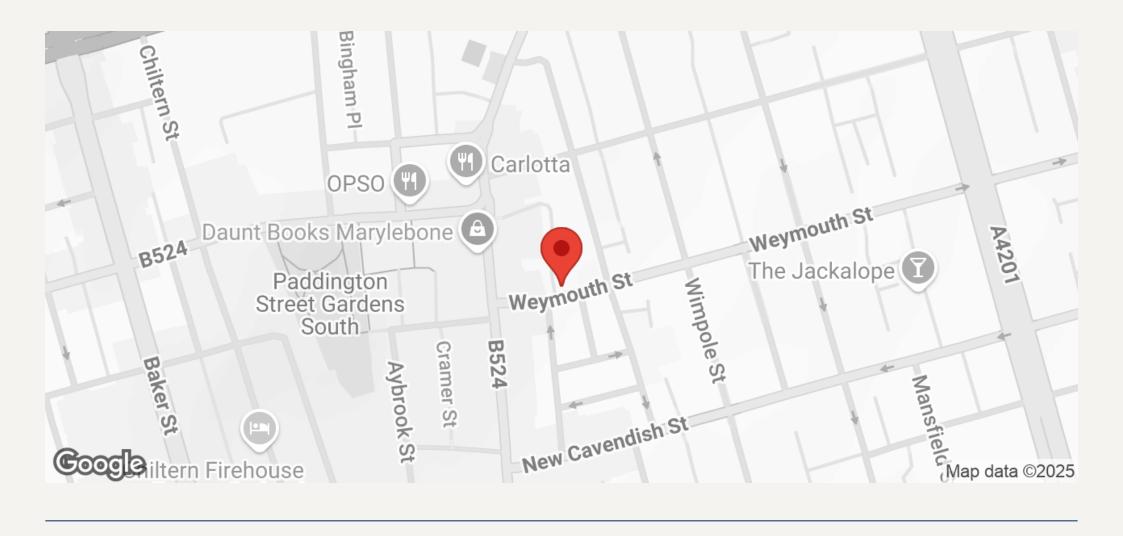

### DESCRIPTION

The property comprises good size reception room, cosy study or second bedroom, kitchen, bedroom with built in cupboards and bathroom. Weymouth Street is well located for use of the fashionable shops, bars and cafes found in Marylebone High Street and Oxford Street. Local transport links include Baker Street or Bond Street tube station and the A40 for a motorist. (Unfurnished)