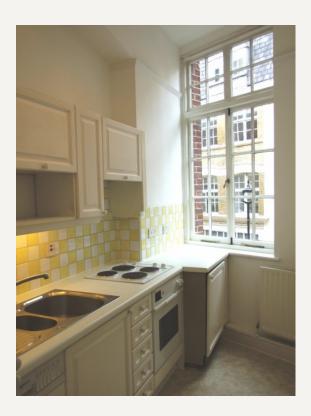

Accommodation comprises: Large reception, onto separate kitchen, double bedroom with storage and bathroom with shower over bath.

#### **AMENITIES**

Large Reception

**Excellent Location** 

Modern Kitchen

First Floor with Lift

Furnished by Separate Negotiation