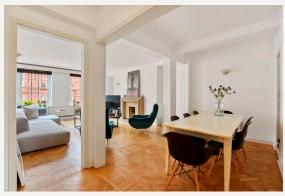

### **DESCRIPTION**

The accommodation offers two large double bedrooms with plenty of storage, a fabulous sitting room with a dining area, a contemporary bathroom, separate kitchen and laundy room. The flat is on the second floor and benefits from a lift. It is also a short walk from both Bond Street Underground Station and the open spaces of Regents Park.

### **AMENITIES**

Wooden Floors
Spacious and Bright

Lift

Two Large Double Bedrooms

SECOND FLOOR GROSS INTERNAL FLOOR AREA 1020 SQ FT