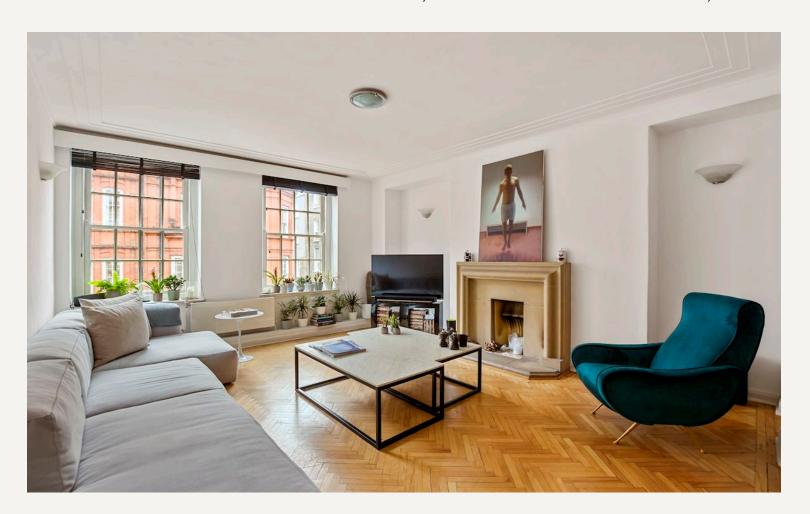

### **DESCRIPTION**

The accommodation offers two large double bedrooms with plenty of storage, a fabulous sitting room with a dining area, a contemporary bathroom, separate kitchen and laundy room. The flat is on the second floor and benefits from a lift. It is also a short walk from both Bond Street Underground Station and the open spaces of Regents Park.

### **AMENITIES**

Wooden Floors
Spacious and Bright

Lift

Two Large Double Bedrooms

SECOND FLOOR GROSS INTERNAL FLOOR AREA 1020 SQ FT