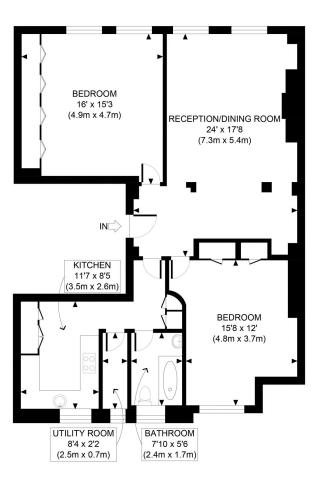

### **AMENITIES**

Wooden Floors
Spacious and Bright

Lift

Two Large Double Bedrooms

SECOND FLOOR GROSS INTERNAL FLOOR AREA 1020 SQ FT

#### APPROX. GROSS INTERNAL FLOOR AREA 1020 SQ FT / 95 SQM

Disclaimer: Floor plan measurements are approximate and are for illustrative purposes only. While we do not doubt the floor plan accuracy and completeness, you or your advisors should conduct a careful, independent investigation of the property in respect of monetary valuation

Copyright photoplan360