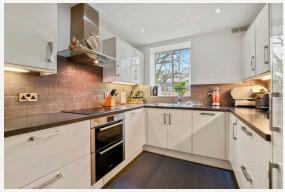

### **DESCRIPTION**

The accommodation offers two large double bedrooms with plenty of storage, a fabulous sitting room with a dining area, a contemporary bathroom, separate kitchen and laundy room. The flat is on the second floor and benefits from a lift. It is also a short walk from both Bond Street Underground Station and the open spaces of Regents Park.