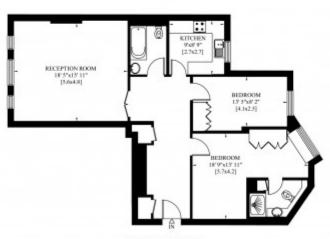

#### MANSFIELD STREET LONDON W1

Gross Internal Area: 98 Sq. metres 1050 Sq.feet

GROUND FLOOR