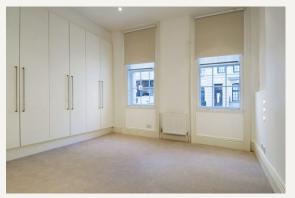

#### **DESCRIPTION**

Accommodation comprises: master bedroom with fitted wardrobes, reception with wood flooring, open-plan fully fitted kitchen and shower room.

Regents Park, Great Portland Street and Oxford Circus underground stations are all within close proximity.

#### **AMENITIES**

One Bedroom Apartment

Contemporary

High Ceilings

Wooden Floors to Reception

Open-Plan Kitchen

Fitted Storage

Ground Floor