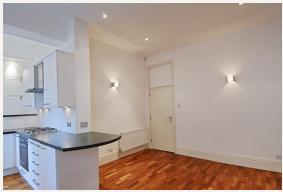

#### **DESCRIPTION**

Accommodation comprises: master bedroom with fitted wardrobes, reception with wood flooring, open-plan fully fitted kitchen and shower room.

Regents Park, Great Portland Street and Oxford Circus underground stations are all within close proximity.

#### **AMENITIES**

One Bedroom Apartment

Contemporary

High Ceilings

Wooden Floors to Reception

Open-Plan Kitchen

Fitted Storage

Ground Floor