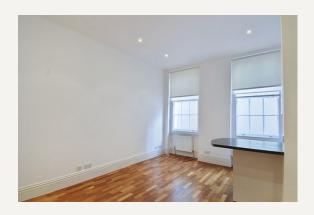

#### **DESCRIPTION**

Accommodation comprises: master bedroom with fitted wardrobes, reception with wood flooring, open-plan fully fitted kitchen and shower room.

Regents Park, Great Portland Street and Oxford Circus underground stations are all within close proximity.

#### **AMENITIES**

One Bedroom Apartment

Contemporary

High Ceilings

Wooden Floors to Reception

Open-Plan Kitchen

Fitted Storage

Ground Floor