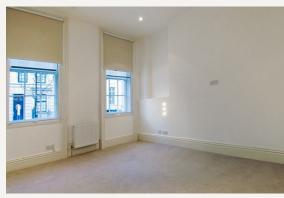

#### **DESCRIPTION**

Accommodation comprises: master bedroom with fitted wardrobes, reception with wood flooring, open-plan fully fitted kitchen and shower room.

Regents Park, Great Portland Street and Oxford Circus underground stations are all within close proximity.

#### **AMENITIES**

One Bedroom Apartment

Contemporary

High Ceilings

Wooden Floors to Reception

Open-Plan Kitchen

Fitted Storage

Ground Floor