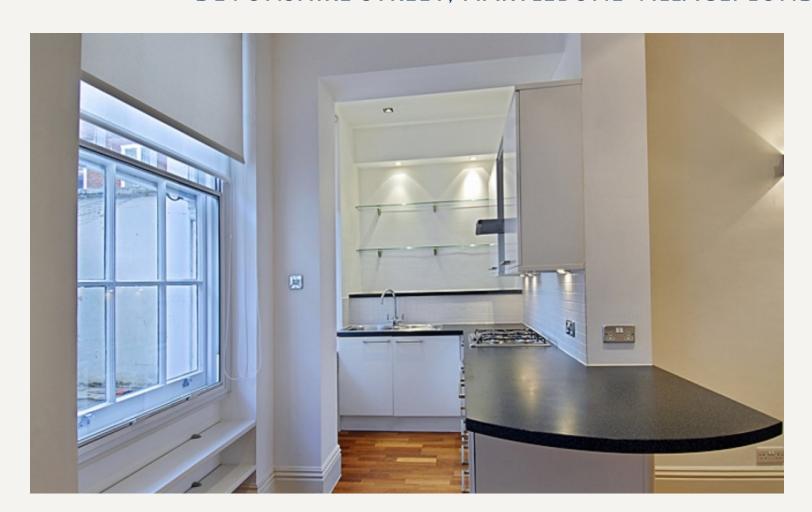

#### **DESCRIPTION**

Accommodation comprises: master bedroom with fitted wardrobes, reception with wood flooring, open-plan fully fitted kitchen and shower room.

Regents Park, Great Portland Street and Oxford Circus underground stations are all within close proximity.

#### **AMENITIES**

One Bedroom Apartment

Contemporary

High Ceilings

Wooden Floors to Reception

Open-Plan Kitchen

Fitted Storage

Ground Floor