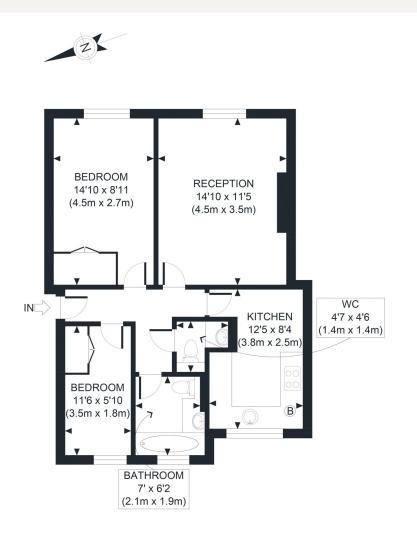

### AMENITIES

Passenger Lift Share of Freehold Access to communal gardens Caretaker 2 bedrooms

> 33 New Cavendish Street London, W1G 9TS 020 7486 4111 jeremyjames@jeremy-james.co.uk

FOURTH FLOOR GROSS INTERNAL FLOOR AREA 609 SQ FT

#### APPROX. GROSS INTERNAL FLOOR AREA 609 SQ FT / 57 SQM

Disclaimer: Floor plan measurements are approximate and are for illustrative purposes only. While we do not doubt the floor plan accuracy and completeness, you or your advisors should conduct a careful, independent investigation of the property in respect of monetary valuation