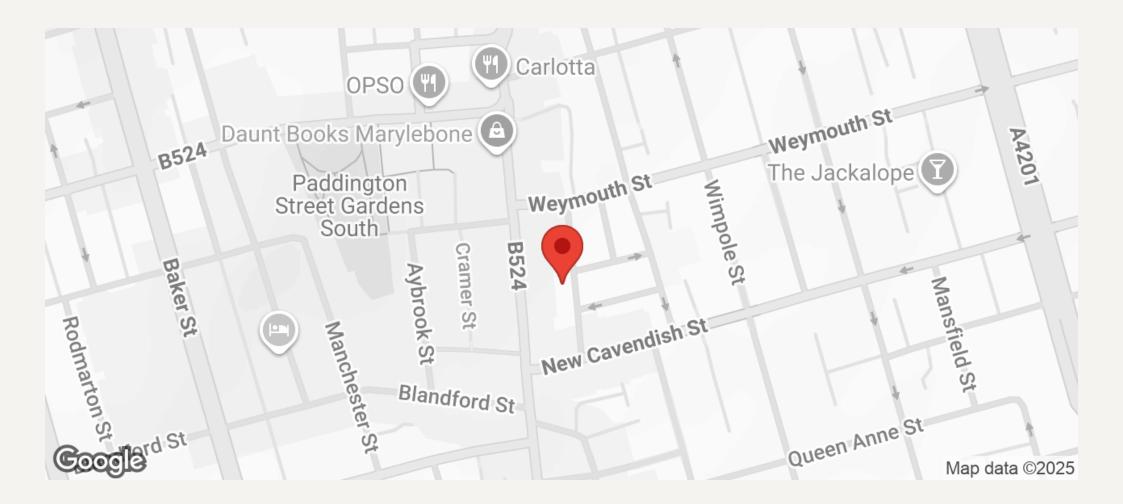

### DESCRIPTION

The building is located on the west side of Marylebone Street close to the junction with Weymouth Street. The building benefits from a communal garden. Bond Street and Baker Street underground stations together with the shopping facilities of Marylebone High Street are within close proximity. The open spaces of Regents Park are also nearby.