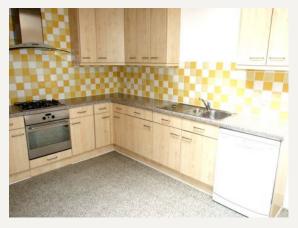

### DESCRIPTION

The property comprises large master bedroom with floor to ceiling windows and en-suite bathroom, two further bedrooms, kitchen, three great size reception rooms, study, two bathrooms and separate WC. Devonshire Place is around the corner from the restaurants, shops and bars of Marylebone High Street and withineasy access of the open spaces of Regents' Park. Baker Street underground is a five minute walk.