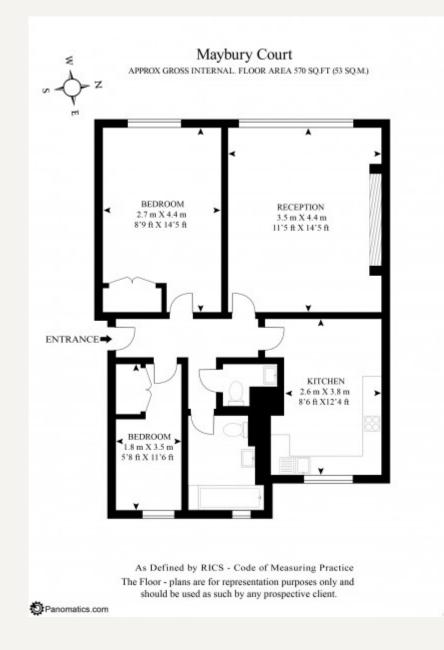

#### DESCRIPTION

This comfortable and well appointed two double bedroom apartment is located in a quiet street close to all the ammenities of Marylebone Village.

The property benefits from two double bedrooms, eat-in kitchen, reception with period features and french doors, and access to a communal garden.

#### AMENITIES

Two Double Bedrooms Modern Kitchen Shared Communal Garden Central Location Furnished / Unfurnished

> 33 New Cavendish Street London, W1G 9TS 020 7486 4111 jeremyjames@jeremy-james.co.uk