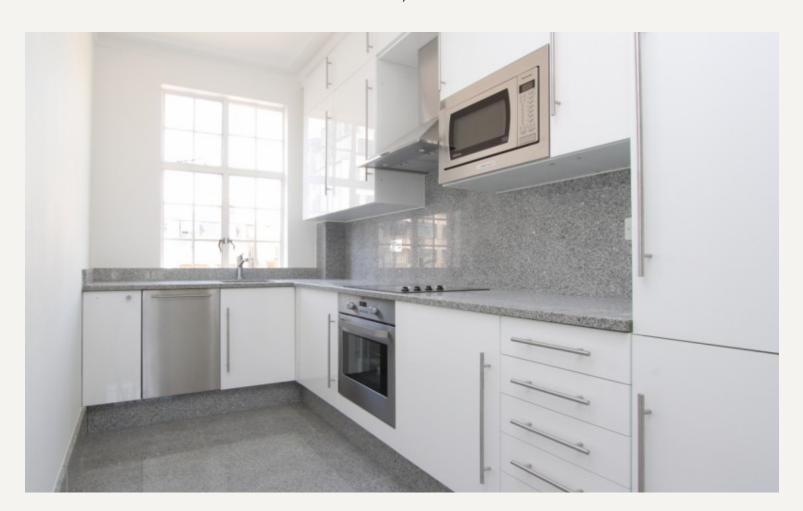

#### **DESCRIPTION**

Accommodation comprises of open plan kitchen / reception, two double bedrooms with ample storage and bathroom.

The property is conveniently located in an impressive period building within a stones throw of Great Portland Street and the wide range of amenities it provides including the underground station and Metropolitan, Circle and Hammersmith and City lines.

#### **AMENITIES**

Recently Refurbished
Two Bedroom Apartment
One Bathroom
Portered Block
Furnished/Unfurnished