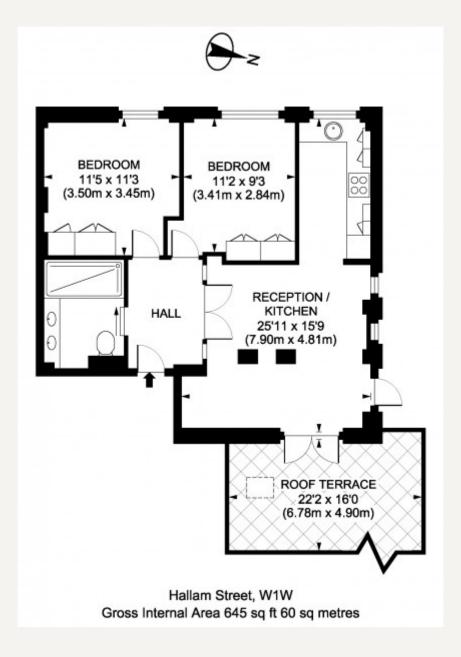

#### **DESCRIPTION**

Accommodation comprises of open plan kitchen / reception, two double bedrooms with ample storage and bathroom.

The property is conveniently located in an impressive period building within a stones throw of Great Portland Street and the wide range of amenities it provides including the underground station and Metropolitan, Circle and Hammersmith and City lines.

#### **AMENITIES**

Recently Refurbished
Two Bedroom Apartment
One Bathroom
Portered Block
Furnished/Unfurnished