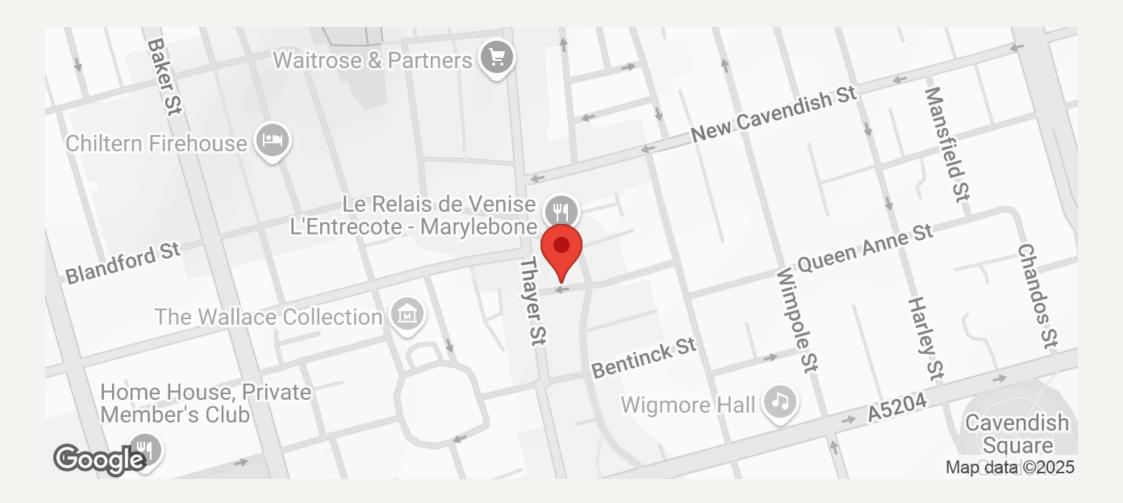

Located near Marylebone High Street, with a diverse array of shops, restaurants and amenities, the local shops of Oxford Street are only moments away and there is also easy access into Regis Park. You couldn't be more central.

Bond Underground Station (Central Line/Jubilee Line) is close by for easy access to Central London, while for motorists the A40 offers routes in and out of London.