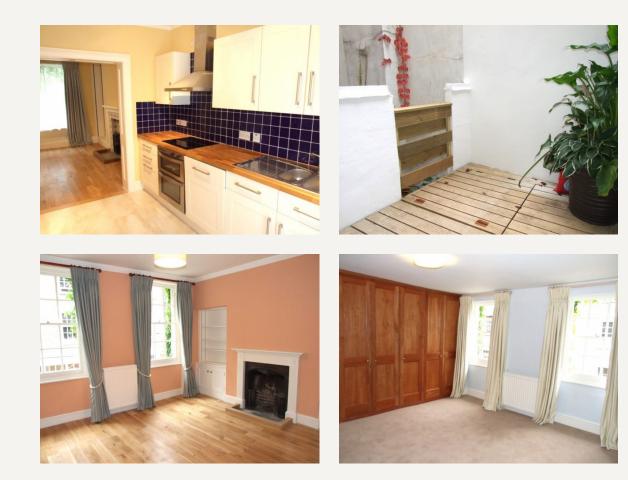

#### DESCRIPTION

The property comprises double reception room one which could be used as a study, fully fitted kitchen that opens onto dinning area and a small courtyard. Down stairs there is a fully functional basement flat with reception open plan kitchen and bathroom that has its on entrance which is great for guest or maids quarters. On the second floor is the Master bedroom which is ensuite. The second double bedroom share a shower room with the third single bedroom and the forth double bedroom is ensuite with a small terrace. All the rooms have plenty storage space.

### AMENITIES

House Five bedrooms Dinning area Courtyard Newly refurbished

> 33 New Cavendish Street London, W1G 9TS 020 7486 4111 jeremyjames@jeremy-james.co.uk