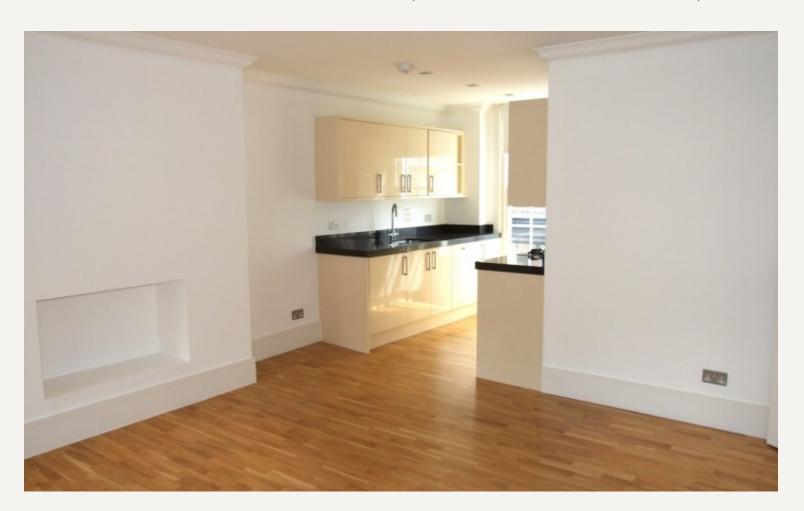

#### **DESCRIPTION**

The property comprises of two double bedrooms, good size reception room, modern open plan fully fitted kitchen with washer and dryer, two bathrooms one en-suite.

Garbutt Place is ideally located between Marylebone High Street and Paddington Gardens. Situated behind Marylebone High Street you benefit from the location without compromising peace and quite.

#### **AMENITIES**

2 Bed / 2 Bath

1st Floor

South Facing

Woden Floors

904 sq ft

Available furnished by separate negotiation