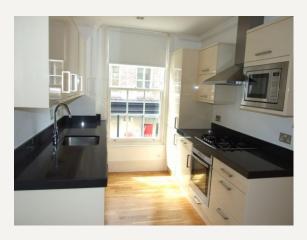

#### **DESCRIPTION**

The property comprises of two double bedrooms, good size reception room, modern open plan fully fitted kitchen with washer and dryer, two bathrooms one en-suite.

Garbutt Place is ideally located between Marylebone High Street and Paddington Gardens. Situated behind Marylebone High Street you benefit from the location without compromising peace and quite.