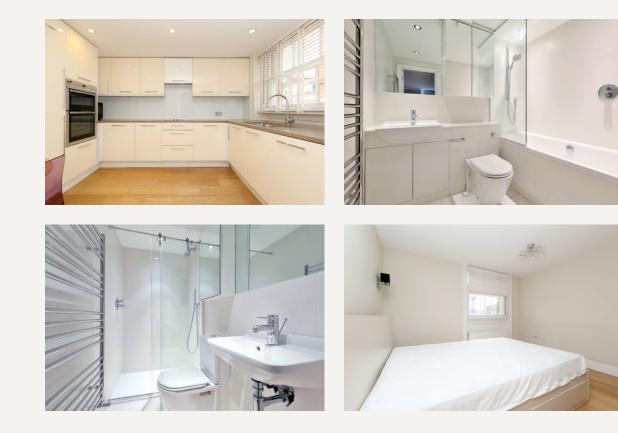

#### DESCRIPTION

Accommodation comprises of two bedrooms, a shower room and a bathroom, large reception room that leads through to a separate fully fitted kitchen.

The flat features wood flooring throughout.

#### AMENITIES

Two double bedrooms Wood Floors Energy Rating B

> 33 New Cavendish Street London, W1G 9TS 020 7486 4111 jeremyjames@jeremy-james.co.uk