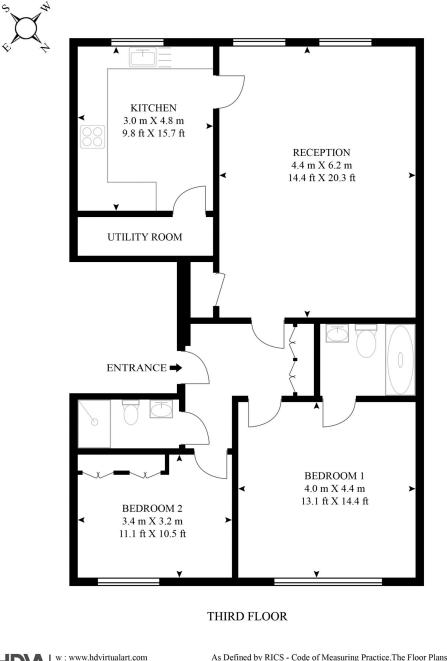

#### HARLEY STREET

APPROXIMATE GROSS INTERNAL FLOOR AREA 914 SQ.FT (85 SQ.M)

As Defined by RICS - Code of Measuring Practice. The Floor Plans are for representation purposes only and should be used as such by any prospective client