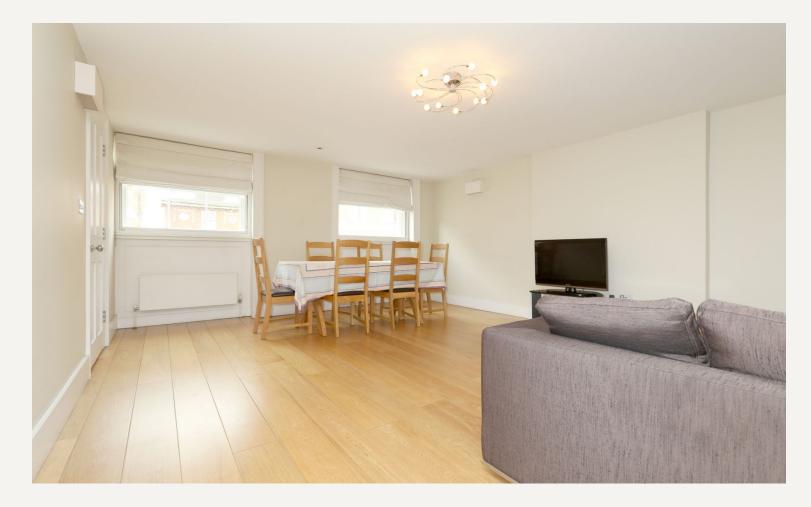

#### DESCRIPTION

Accommodation comprises of two bedrooms, a shower room and a bathroom, large reception room that leads through to a separate fully fitted kitchen.

The flat features wood flooring throughout.

#### AMENITIES

Two double bedrooms Wood Floors Energy Rating B

> 33 New Cavendish Street London, W1G 9TS 020 7486 4111 jeremyjames@jeremy-james.co.uk