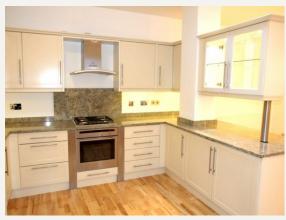

#### **DESCRIPTION**

Large one bedroom flat on the lower ground floor of this Period Conversion. The flat is modern in style, with wood flooring throughout and would most suit the professional couple, being within easy striking distance of Marylebone High Street and a local transport links.

#### **AMENITIES**

Spacious and modern one bedroom flat.

Wood flooring throughout.

Terrace

Modern Kitchen

Furnished by Separate Agreement