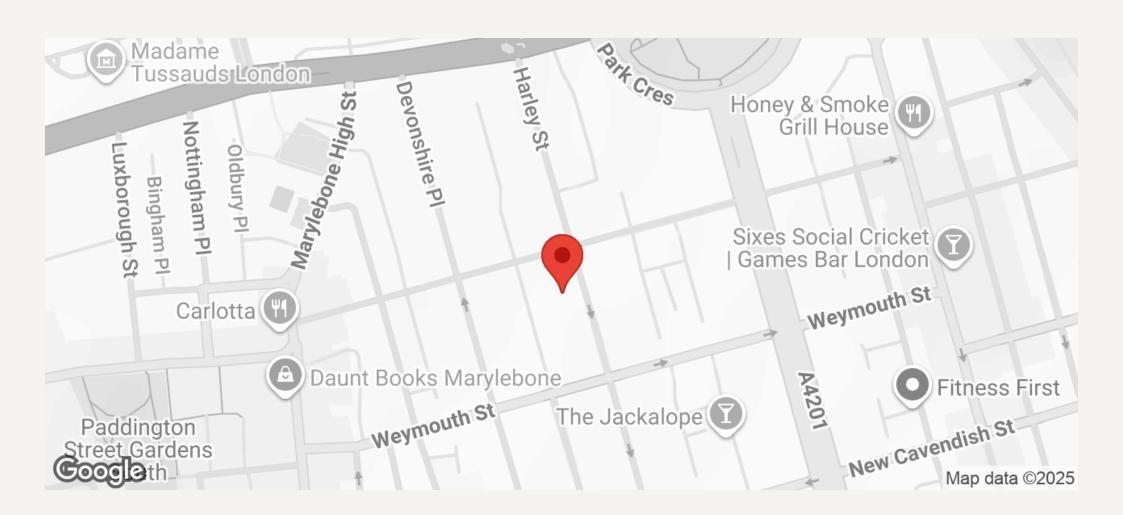

#### **DESCRIPTION**

This first floor suite comprises two rooms providing approximately 899 sq.ft. of consulting space, in this recently refurbished Period Building. The house is situated in Harley Street with local transport links and car parking within close proximity.