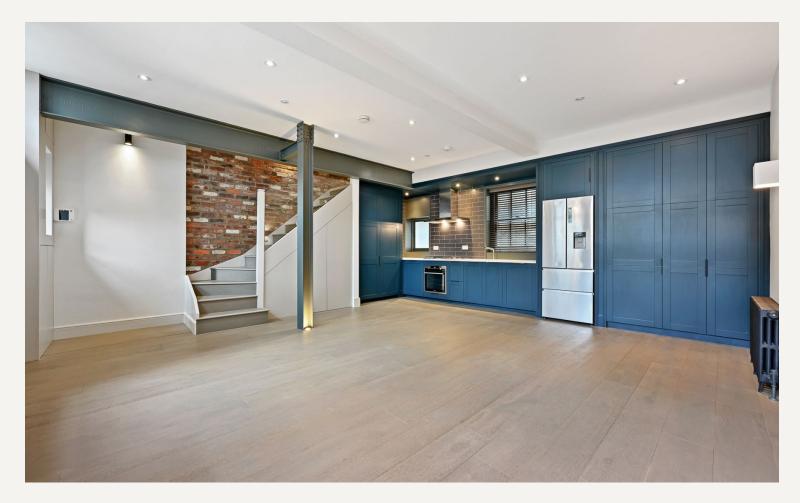

## DESCRIPTION

The accommodation comprises of master bedroom with en-suite shower room with doors opening onto the south facing roof terrace, second double bedroom with en-suite shower room and a third bedroom and bathroom. The living room and kitchen are open plan.

The house features wood floors, high ceilings and original steel beams.