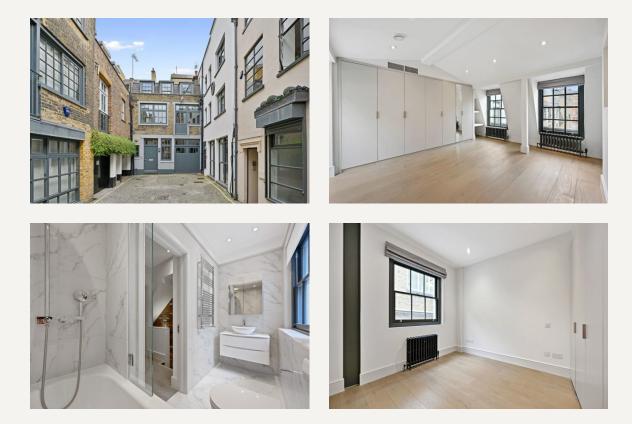

## DESCRIPTION

The accommodation comprises of master bedroom with en-suite shower room with doors opening onto the south facing roof terrace, second double bedroom with en-suite shower room and a third bedroom and bathroom. The living room and kitchen are open plan.

The house features wood floors, high ceilings and original steel beams.

## AMENITIES

Newly Refurbished to a High Standard Wood Floors Mews EPC: D Westminster Council: Band G

> 33 New Cavendish Street London, W1G 9TS 020 7486 4111 jeremyjames@jeremy-james.co.uk

All negotiations are subject to contract. The Agents are not authorised to make or accept any contractual offer unless prior written notification to the contrary has been given on behalf of the client. In no other case whatsoever are the Agents (or any employee or sub-agent) authorised to make or give any representation or warranty on behalf of any party, and whilst information and particulars are given in all good faith intending purchasers and lessees must satisfy themselves independently as to the accuracy of all matters upon which then intend to rely. Measurements or distances referred to are approximately only. We have not carried out a survey or tested the services, appliances or specific fittings.