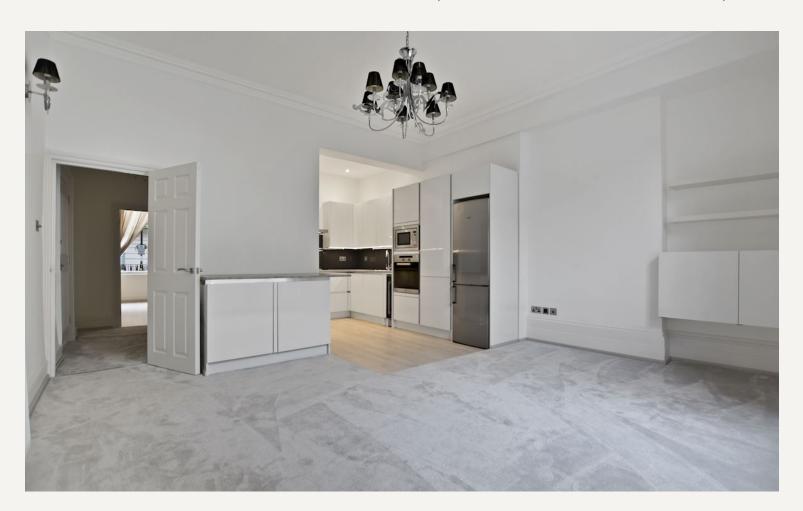

#### **DESCRIPTION**

The accommodation consists of three bedrooms and two modern bathrooms, a large reception room and a spacious separate kitchen dining area with ample of room for eating in.

Baker Street Underground Station is a few minutes walk away with the open spaces of Regent's Park close by.

#### **AMENITIES**

Refurbished

New Carpet

High Ceilings

Energy Rating: D