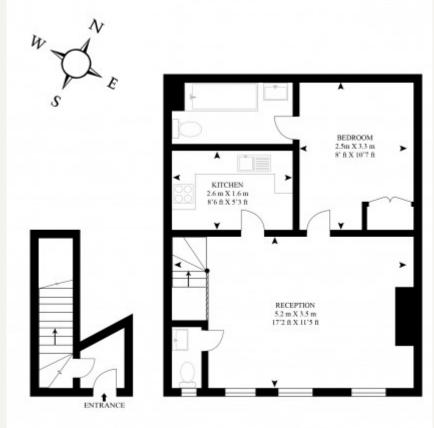

#### 2 BENTINCK MEWS

APPROX GROSS INTERNAL. FLOOR AREA 419 SQ.FT (39 SQ.M.)

GROUND FLOOR

FIRST FLOOR

As Defined by RICS - Code of Measuring Practice The Floor - plans are for representation purposes only and should be used as such by any prospective client.