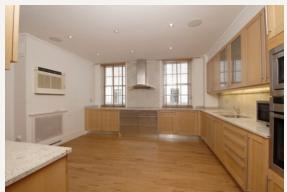

#### **DESCRIPTION**

Then property comprises of a double reception, eat-in kitchen, master bedroom with en-suite bathroom and separate shower, further two double bedrooms, family shower room, utility/laundry area and guest cloakroom.

#### **AMENITIES**

Third and Fourth Floor Maisonette

Two Reception Rooms

Three Bedrooms

Two Bathrooms

Generous Storage

Lift