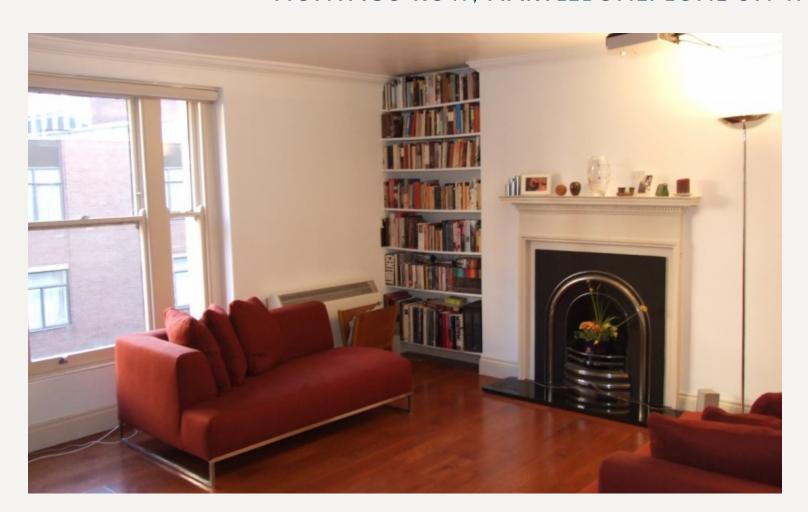

#### **DESCRIPTION**

This well renovated two bedroom apartment provides a high standard of accommodationation and consists of: Large reception with wooden floors and period fireplace, main bedroom with ensuite, second bedroom with main bathroom, and modern kitchen.

#### **AMENITIES**

Well Appointed Accommodation

Wooden Floors

Two Generous Double Bedrooms

Two Bathrooms

Sash Windows

centraly located

Second Floor