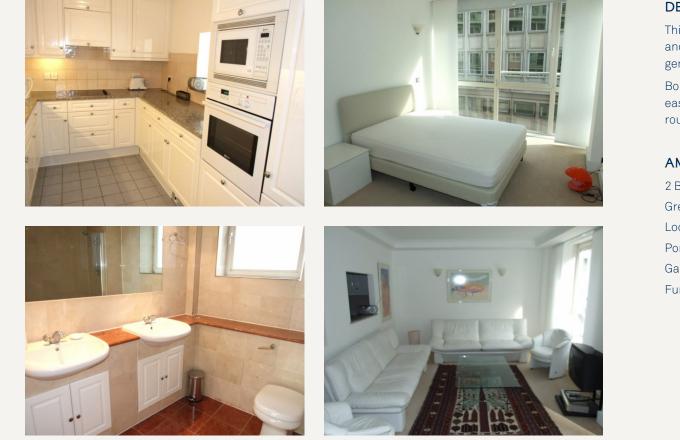

#### DESCRIPTION

This flat comprises of two bedrooms, two bathrooms, bright reception and fully fitted kitchen, offering excellent proportions throughout with generous space.

Bond Underground Station (Central Line/Jubilee Line) is close by for easy access to Central London, while for motorists the A40 offers routes in and out of London.

#### AMENITIES

2 Bed / 2 Bath Great for shares Lock Up & Go Ported Garage Furnished

> 33 New Cavendish Street London, W1G 9TS 020 7486 4111 jeremyjames@jeremy-james.co.uk