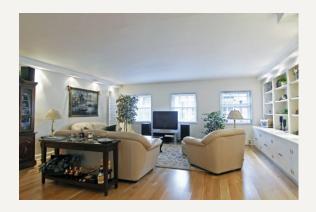

A good entrance hall, Large open plan reception/kitchen diner, Master bedroom with en-suite bathroom and walk in wardrobes, Two further double bedrooms one providing access to the balcony, Bathroom and seperate WC.

The apartment is fitted with air conditioning, wood flooring and has ample storage throughout.