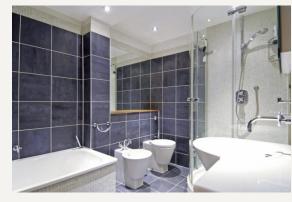

A good entrance hall, Large open plan reception/kitchen diner, Master bedroom with en-suite bathroom and walk in wardrobes, Two further double bedrooms one providing access to the balcony, Bathroom and seperate WC.

The apartment is fitted with air conditioning, wood flooring and has ample storage throughout.