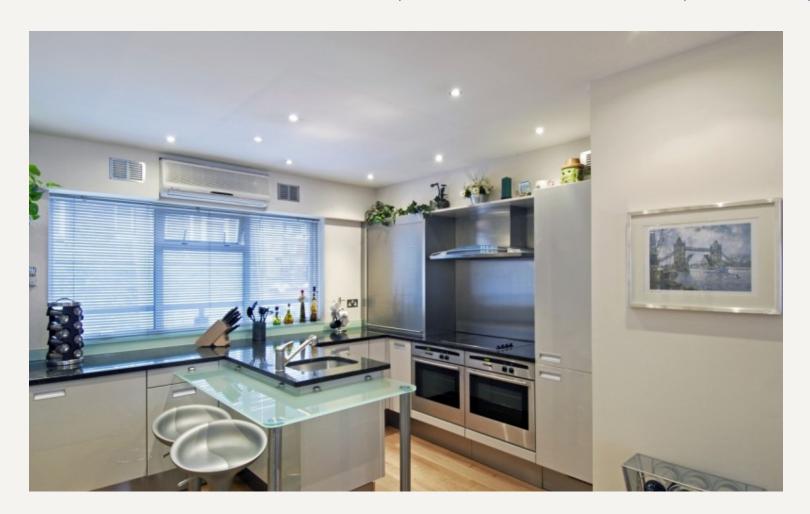

A good entrance hall, Large open plan reception/kitchen diner, Master bedroom with en-suite bathroom and walk in wardrobes, Two further double bedrooms one providing access to the balcony, Bathroom and seperate WC.

The apartment is fitted with air conditioning, wood flooring and has ample storage throughout.

#### **AMENITIES**

3rd Floor (with lift)

Passenger lift & ample storage

Flat & building both in superb condition

Wood Floors

Balcony & air conditioning

Furnished