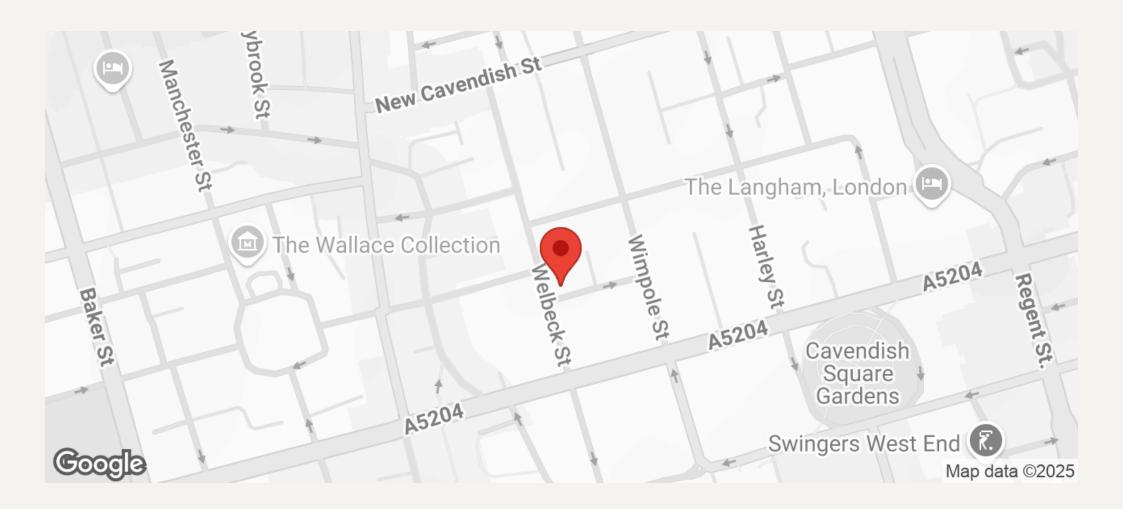

Moments away from Marylebone High Street and within a couple minutes from Bond Street tube station.

Bond Underground Station (Central Line/Jubilee Line) is close by for easy access to Central London, while for motorists the A40 offers routes in and out of London.