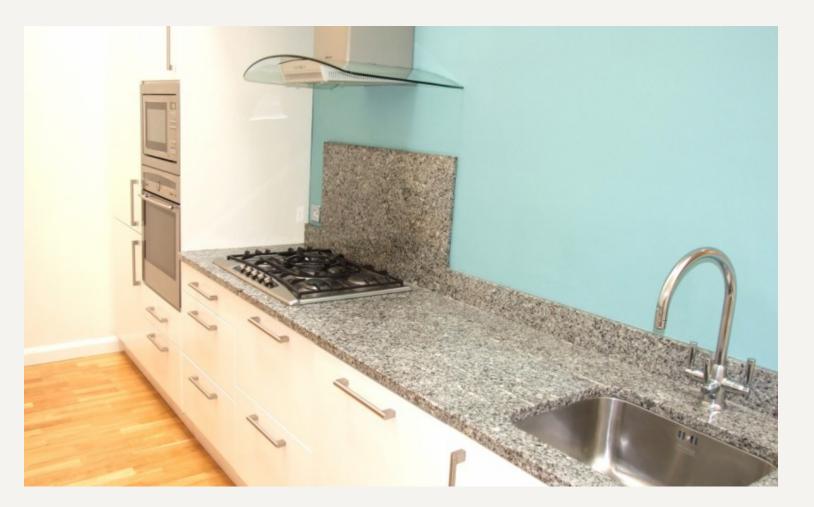

#### DESCRIPTION

The property comprises reception room, stylish fitted eat-in kitchen with full range of state-of-the-art integrated appliances, master bedroom with en suite bathroom, two further bedrooms, second bathroom and a garage.

#### AMENITIES

Mews Modern Garage Fully Fitted Kitchen 1,119 sq ft Furnished by Separate Agreement

> 33 New Cavendish Street London, W1G 9TS 020 7486 4111 jeremyjames@jeremy-james.co.uk