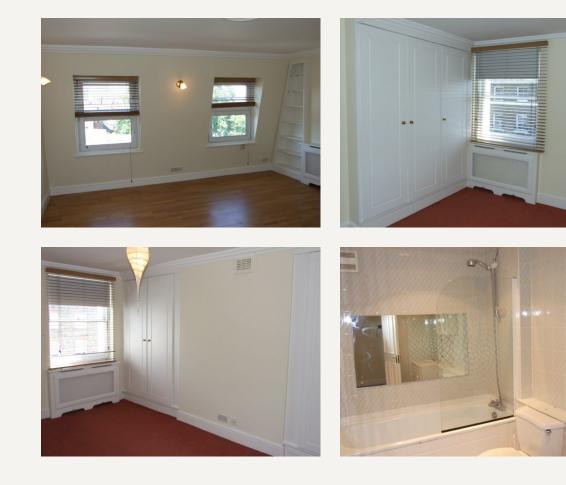

#### DESCRIPTION

Located on the third floor (with lift to second floor) of a period conversion this two double bedroom apartment provides modern spacious accommodation with wooden floors and eat-in kitchen. Both the kitchen and reception enjoy a westerley aspect and there is good storage throughout.

#### AMENITIES

Two Double Bedrooms Large Eat-In Kitchen West Facing Reception Bright Wooden Floors Third Floor With Lift to Second Furnished by Separate Agreement

> 33 New Cavendish Street London, W1G 9TS 020 7486 4111 jeremyjames@jeremy-james.co.uk