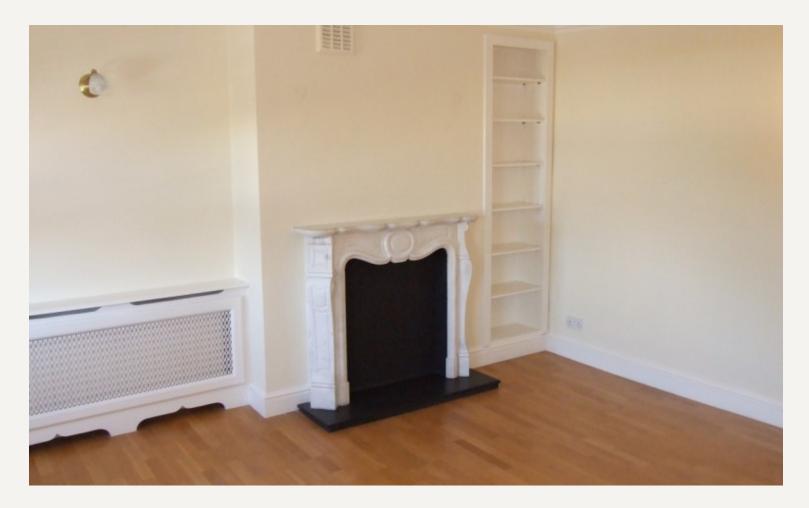

#### DESCRIPTION

Located on the third floor (with lift to second floor) of a period conversion this two double bedroom apartment provides modern spacious accommodation with wooden floors and eat-in kitchen. Both the kitchen and reception enjoy a westerley aspect and there is good storage throughout.

#### AMENITIES

Two Double Bedrooms Large Eat-In Kitchen West Facing Reception Bright Wooden Floors Third Floor With Lift to Second Furnished by Separate Agreement

> 33 New Cavendish Street London, W1G 9TS 020 7486 4111 jeremyjames@jeremy-james.co.uk