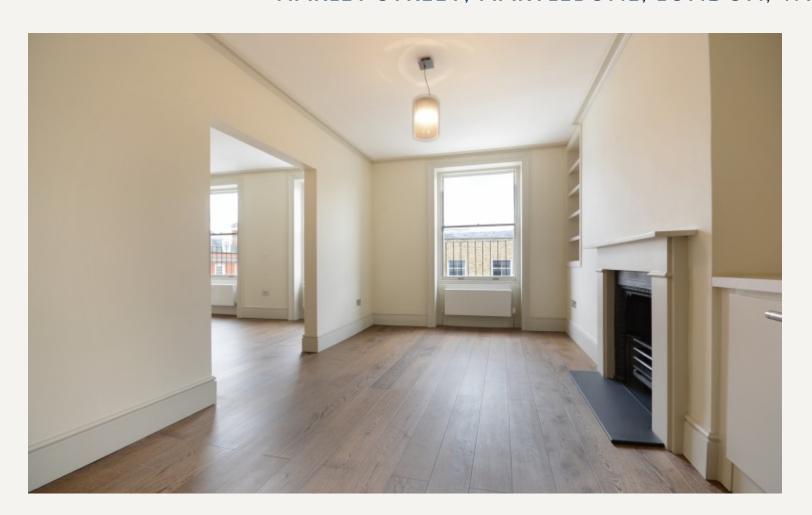

#### **DESCRIPTION**

Extremely spacious, well proportioned apartment on third floor. Newly refurbished with wooden floors through out except the bedroom which has carpet. Fabulous fireplace in living room with contemporary kitchen. Separate guest toilet. Large master bedroom with fitted wardrobes and contemporary bathroom. Unfurnished however option to furnish.

#### **AMENITIES**

Contemporary

Spacious

Wood Floor

Fireplace