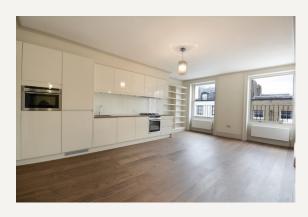

#### **DESCRIPTION**

Extremely spacious, well proportioned apartment on third floor. Newly refurbished with wooden floors through out except the bedroom which has carpet. Fabulous fireplace in living room with contemporary kitchen. Separate guest toilet. Large master bedroom with fitted wardrobes and contemporary bathroom. Unfurnished however option to furnish.