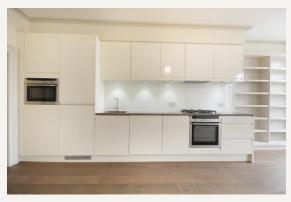

#### **DESCRIPTION**

Extremely spacious, well proportioned apartment on third floor. Newly refurbished with wooden floors through out except the bedroom which has carpet. Fabulous fireplace in living room with contemporary kitchen. Separate guest toilet. Large master bedroom with fitted wardrobes and contemporary bathroom. Unfurnished however option to furnish.