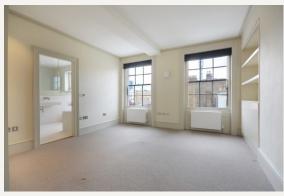

#### **DESCRIPTION**

Extremely spacious, well proportioned apartment on third floor. Newly refurbished with wooden floors through out except the bedroom which has carpet. Fabulous fireplace in living room with contemporary kitchen. Separate guest toilet. Large master bedroom with fitted wardrobes and contemporary bathroom. Unfurnished however option to furnish.