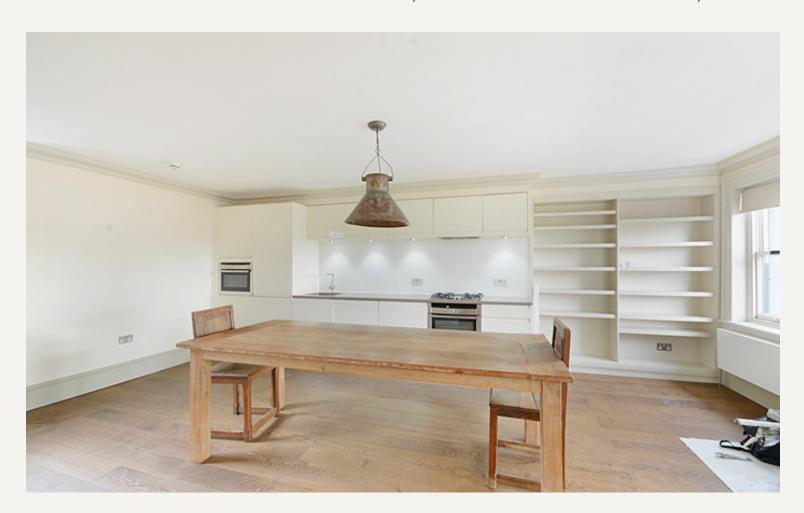

#### **DESCRIPTION**

The accommodation comprises of two double bedrooms, a high quality en suite bathroom, a shower room and large kitchen/dining room leading onto the living room.

#### **AMENITIES**

Recently Refurbished Wood Flooring Spacious