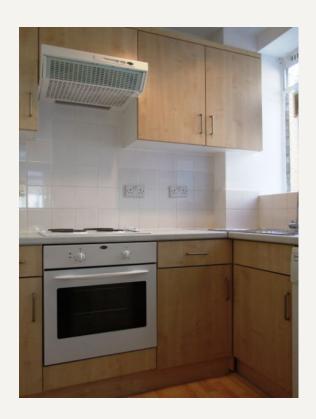

#### **DESCRIPTION**

The accommodation comprises a bright and spacious double bedroom with generous storage, bathroom (with shower over bath), separate wc, fitted kitchen and separate living room.