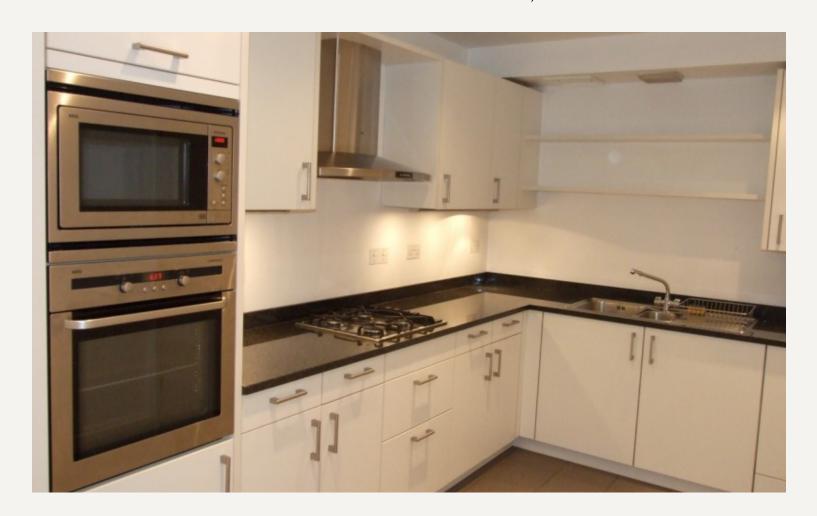

Accommodation comprises: Large reception with period features, modern fully fitted kitchen with integral appliances and plentiful storage. Large master bedroom, 3 further double bedrooms one with en-suite bathroom, and family bathroom.

#### **AMENITIES**

Spacious Apartment
Four Double Bedrooms
Large Eat in Kitchen
Two bathrooms
Third Floor with Lift
Centraly Located