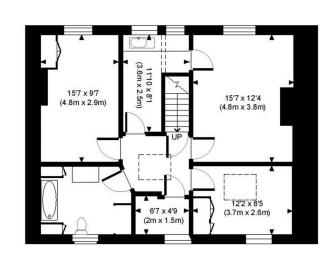

GROUND FLOOR FIRST FLOOR GROSS INTERNAL

GROSS INTERI 713 SQF

APPROX. GROSS INTERNAL FLOOR AREA: 713 SQ FT/ 66 SQM

This plan is for illustrative purposes only and should be used as such by any prospective client. Whilst every attempt has been made to ensure the accuracy of the Floor Plan contained here, measurements of the doors, windens, rooms and any other items are approximate and no responsibility is taken for any errors, omissions, or misstatement. The services, systems and appliances shown have not been tested and no guarantee as to the operability or efficiency can be given.