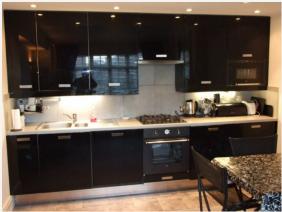

#### **DESCRIPTION**

This modern apartment is presented in excellent condition and would be ideal for a single person.

Accommodation comprises: Good size reception onto modern, fully equipped, open plan kitchen. Single bedroom with storage, modern bathroom with shower over bath and shared access to communal roof garden.

#### **AMENITIES**

One Bedroom

Fourth Floor

Lift

Open Plan Kitchen

Modern Bathroom

**Excellent Location** 

Portered Block