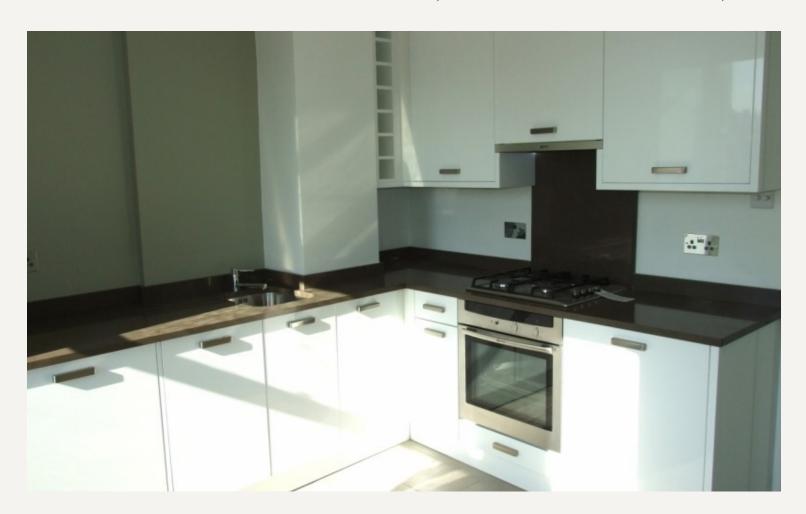

#### **DESCRIPTION**

The property comprises of a large reception room, two good size double bedrooms, large eat in fully fitted kitchen bathroom with wall mounted shower attachment and separate WC.

Devonshire Place is ideally located near Marylebone High Street and only moments away fro Regents Park. With either Baker Street Underground or Great Portland underground both within a 5 minute walk.

#### **AMENITIES**

2 Bed / 1 Bath

Newly Refurbished

Bright

Eat in Kitchen

914 sq ft

Available furnished by separate negotiation