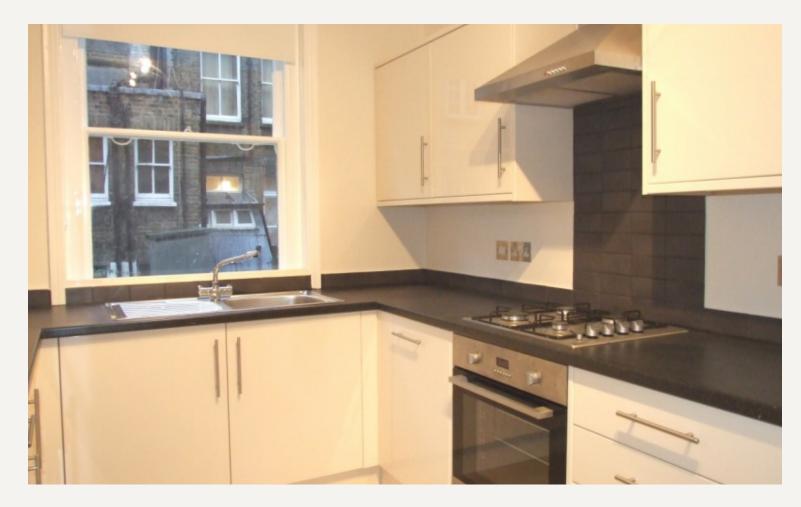

#### DESCRIPTION

This two double bedroom apartment has been newly refurbished to a high standard and is located in a period mansion block close to Marylebone High Street.

Accommodation is spacious throughout, making it ideal for a couple looking for a guest bedroom/study and includes: Large Reception room with fireplace and bay windows, Good size master bedroom with plentiful storage, second bedroom/study, modern fitted kitchen with integral appliance and modern bathroom with shower over bath.

#### AMENITIES

Two Bedrooms Second Floor (With Lift Access) Newly Refurbished Separate Kitchen Period Features Caretaker Block Furnished by Separate Agreement

33 New Cavendish Street London, W1G 9TS 020 7486 4111 jeremyjames@jeremy-james.co.uk