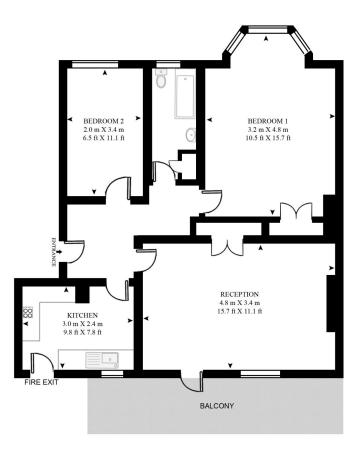

*JEREMY JAMES**

## WIMPOLE STREET, MARYLEBONE VILLAGE. LONDON WIG



**PRICE** 

£595 per week

**FURNINSHINGS** 

Unfurnished

**DEPOSIT** 

£2,975



### **JEREMY JAMES**

### WIMPOLE STREET, MARYLEBONE VILLAGE. LONDON WIG









#### **DESCRIPTION**

This superb two bedroom flat, located on Wimpole Street in Marylebone, boasts modern and bright interiors, has wooden floors to reception and a private balcony. The accommodation comprises of a good size reception room, separate fully fitted kitchen, master bedroom with fitted wardrobes, further bedroom and bathroom with rain shower over bath.

#### **AMENITIES**

Two bedrooms

Newly decorated

Wooden floors to reception

Balcony

Porter

EPC: D

#### **WIMPOLE STREET**

### APPROXIMATE GROSS INTERNAL FLOOR AREA 618 SQ.FT (57.5 SQ.M)





FIRST FLOOR



### **JEREMY JAMES**

### WIMPOLE STREET, MARYLEBONE VILLAGE. LONDON WIG



All negotiations are subject to contract. The Agents are not authorised to make or accept any contractual offer unless prior written notification to the contrary has been given on behalf of the client. In no other case whatsoever are the Agents (or any employee or sub-agent) authorised to make or give any representation or warranty on behalf of any party, and whilst information and particulars are given in all good faith intending purchasers and lessees must satisfy themselves independently as to the accuracy of all matters upon which then intend to rely. Measurements or distances referred to are approximately only. We have not carried out a survey or tested the services, appliances or specific fit