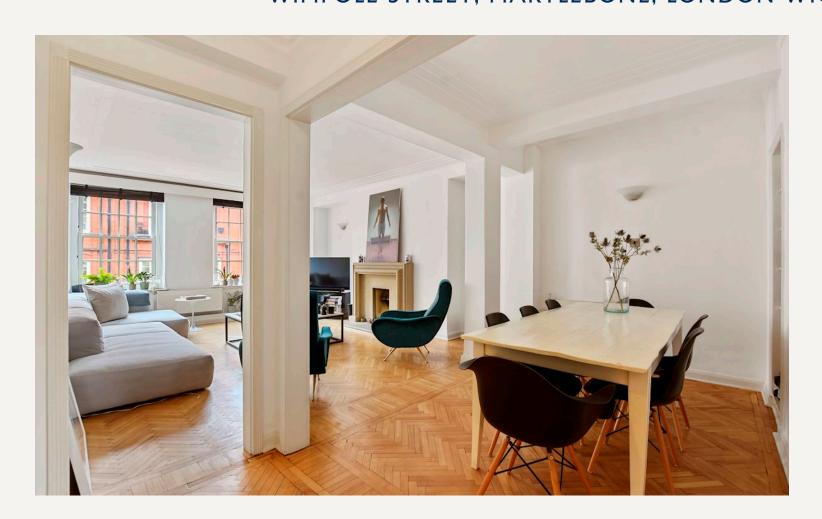

#### **DESCRIPTION**

The accommodation offers two large double bedrooms with plenty of storage, a fabulous lounge with separate dining area, a contemporary bathroom, separate fully fitted kitchen. The flat is on the third floor and benefits from a passenger lift. It is also a short walk from both Bond Street Underground Station and the open spaces of Regents Park.

#### **AMENITIES**

Two large double bedrooms

Passenger Lift

Wooden Floors throughout

Energy Performance C

THIS PROPERTY DOES NOT COME FURNISHED