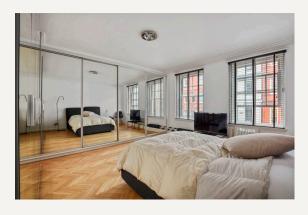

#### **DESCRIPTION**

The accommodation offers two large double bedrooms with plenty of storage, a fabulous lounge with separate dining area, a contemporary bathroom, separate fully fitted kitchen. The flat is on the third floor and benefits from a passenger lift. It is also a short walk from both Bond Street Underground Station and the open spaces of Regents Park.

#### **AMENITIES**

Two large double bedrooms

Passenger Lift

Wooden Floors throughout

Energy Performance C

THIS PROPERTY DOES NOT COME FURNISHED