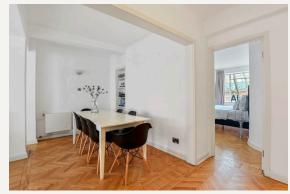

#### **DESCRIPTION**

The accommodation offers two large double bedrooms with plenty of storage, a fabulous lounge with separate dining area, a contemporary bathroom, separate fully fitted kitchen. The flat is on the third floor and benefits from a passenger lift. It is also a short walk from both Bond Street Underground Station and the open spaces of Regents Park.

#### **AMENITIES**

Two large double bedrooms

Passenger Lift

Wooden Floors throughout

Energy Performance C

THIS PROPERTY DOES NOT COME FURNISHED