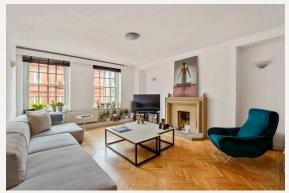

#### **DESCRIPTION**

The accommodation offers two large double bedrooms with plenty of storage, a fabulous lounge with separate dining area, a contemporary bathroom, separate fully fitted kitchen. The flat is on the third floor and benefits from a passenger lift. It is also a short walk from both Bond Street Underground Station and the open spaces of Regents Park.

#### **AMENITIES**

Two large double bedrooms

Passenger Lift

Wooden Floors throughout

Energy Performance C

THIS PROPERTY DOES NOT COME FURNISHED