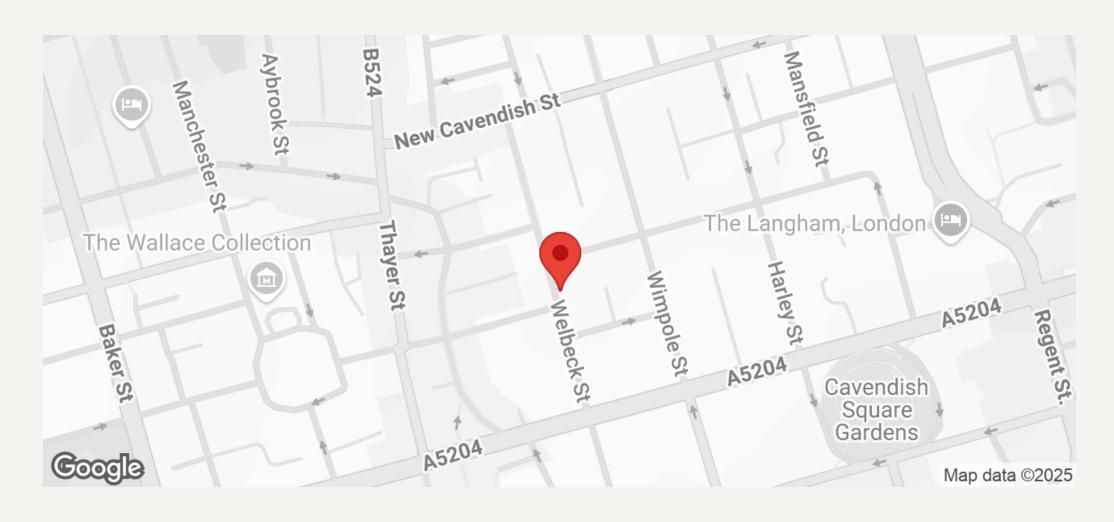

## WELBECK STREET, MARYLEBONE. LONDON WI

Welbeck street is within a few mintes walk of Marylebone High Street with it's wide array of shopping and restaurants.