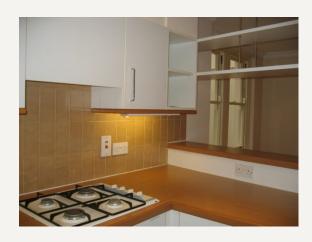

#### **DESCRIPTION**

This modern and bright one bedroom apartment provides comfortable living space and would be ideal for either a couple or single person.

Accommodation comprises: Reception with open plan kitchen to side, double bedroom with good storage, bathroom with shower over bath.

#### **AMENITIES**

Double Bedroom

Lower Ground Floor

Open Plan Kitchen/Reception

Furnished by Separate Agreement