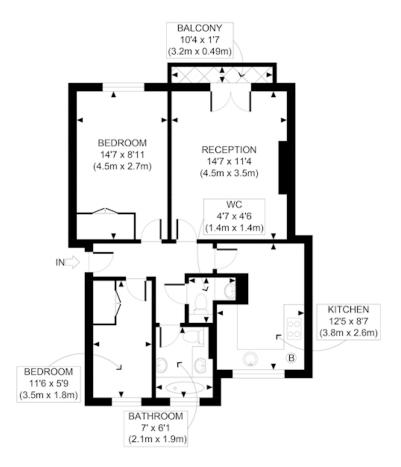

#### **AMENITIES**

UNFURNISHED Two Bedroom Flat

Caretaker Block

Passenger Lift

Two bedrooms

Energy Performance C

FIRST FLOOR GROSS INTERNAL FLOOR AREA 599 SQ FT

Ref:

#### APPROX. GROSS INTERNAL FLOOR AREA 599 SQ FT / 56~SQM

Copyright photoplan 👪

Disclaimer: Floor plan measurements are approximate and are for illustrative purposes only.

While we do not doubt the floor plan accuracy and completeness, you or your advisors should conduct a careful, independent investigation of the property in respect of monetary valuation