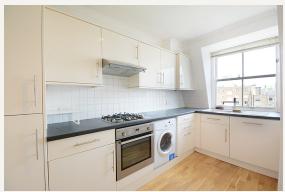

#### **DESCRIPTION**

The accommodation consists of two double bedrooms, bathroom, separate cloakroom, reception room and kitchen.

The open spaces of Regents Park are close by as is Bond Street Underground Station.