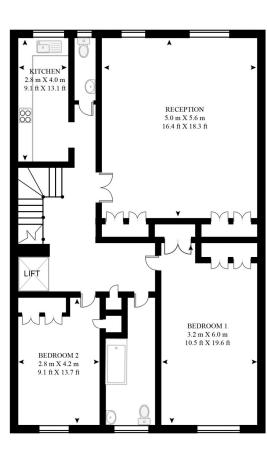

#### **DESCRIPTION**

The accommodation consists of two double bedrooms, bathroom, separate cloakroom, reception room and kitchen.

The open spaces of Regents Park are close by as is Bond Street Underground Station.

#### **DEVONSHIRE PLACE**

APPROXIMATE GROSS INTERNAL FLOOR AREA 1038 SQ.FT (96.5 SQ.M)

THIRD FLOOR

FOURTH FLOOR