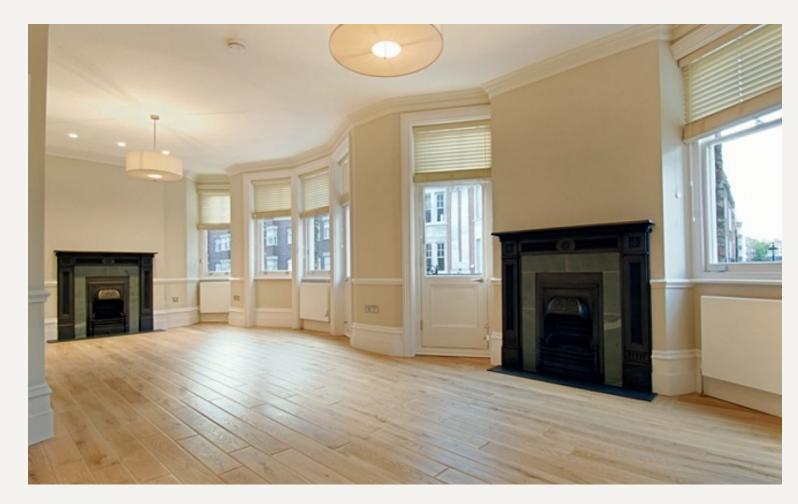

#### DESCRIPTION

This stunning two bedroom apartment is ideally located and provides an excellent standard of accommodation throughout. The apartment would be ideally suited for a couple or two professional sharers.

Accommodation comprises of spacious reception room with period features, separate fully fitted kitchen, two double bedrooms with ample storage, large bathroom with separate bath and shower, and guest cloakroom.

### AMENITIES

Newly Refurbished Two Double Bedrooms Spacious Reception / Dining Excellent Finish Throughout Moments from Marylebone High Street Solid Wood Flooring First Floor Furnished by Separate Agreement