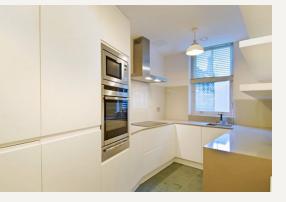

Accommodation comprises of spacious reception room with period features, separate fully fitted kitchen, two double bedrooms with ample storage, large bathroom with separate bath and shower, and guest cloakroom.