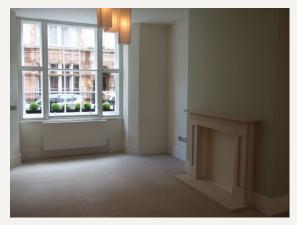

#### DESCRIPTION

Arranged over the ground and lower ground floors of a period conversion, this fabulous property comprises of generous reception/ dining room with stone flooring, modern kitchen with stone work tops and integrated appliances, master bedroom with ample fitted storage and en-suite bathroom with a separate shower, two further double bedrooms- both with fitted storage and en-suite shower room, guest cloakroom and a private patio.