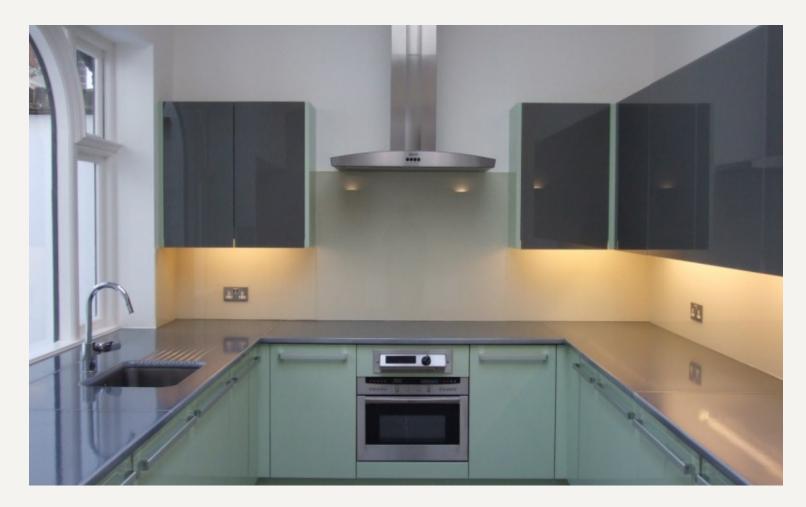

#### DESCRIPTION

Arranged over the ground and lower ground floors of a period conversion, this fabulous property comprises of generous reception/ dining room with stone flooring, modern kitchen with stone work tops and integrated appliances, master bedroom with ample fitted storage and en-suite bathroom with a separate shower, two further double bedrooms- both with fitted storage and en-suite shower room, guest cloakroom and a private patio.

#### AMENITIES

Period Conversion 1593 sq ft Recently Fully Refurbished High Standard Throughout Ample Storage Private Patio Close to Marylebone High Street Ground/Lower Ground Furnished by Separate Agreement