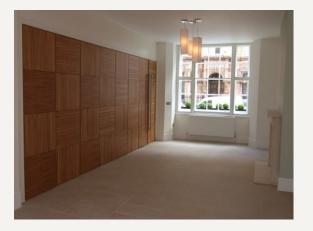

#### DESCRIPTION

Arranged over the ground and lower ground floors of a period conversion, this fabulous property comprises of generous reception/ dining room with stone flooring, modern kitchen with stone work tops and integrated appliances, master bedroom with ample fitted storage and en-suite bathroom with a separate shower, two further double bedrooms- both with fitted storage and en-suite shower room, guest cloakroom and a private patio.

#### AMENITIES

Period Conversion 1593 sq ft Recently Fully Refurbished High Standard Throughout Ample Storage Private Patio Close to Marylebone High Street Ground/Lower Ground Furnished by Separate Agreement