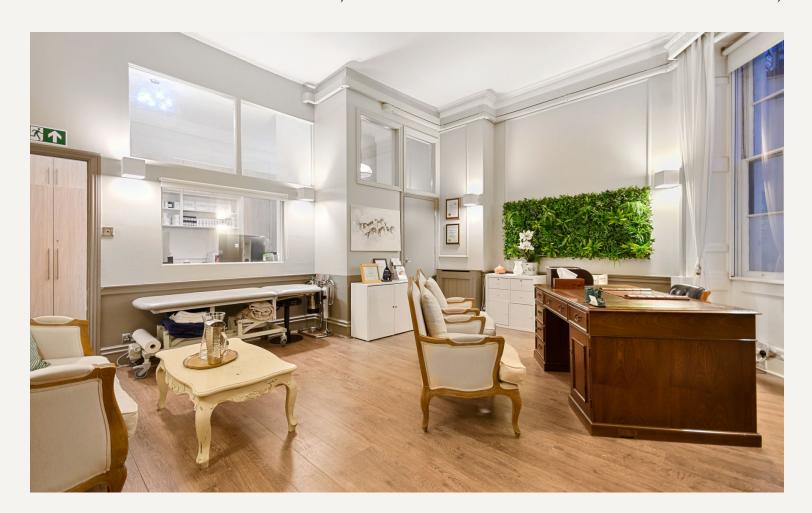

#### **AMENITIES**

Communal Waiting Room Reception Service Ground Floor

GROUND FLOOR GROSS INTERNAL FLOOR AREA 493 SQ FT

APPROX. NET INTERNAL FLOOR AREA: 328 SQ FT/ 30 SQM APPROX. GROSS INTERNAL FLOOR AREA: 493 SQ FT/ 41 SQM