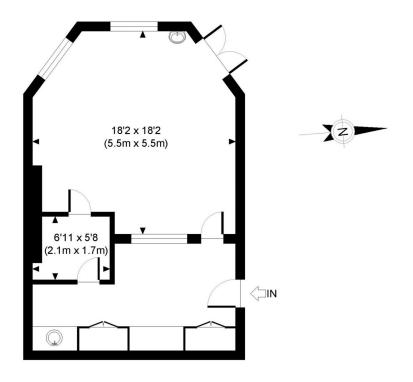

#### **AMENITIES**

Communal Waiting Room Reception Service Ground Floor

GROUND FLOOR GROSS INTERNAL FLOOR AREA 493 SQ FT

APPROX. NET INTERNAL FLOOR AREA: 328 SQ FT/ 30 SQM APPROX. GROSS INTERNAL FLOOR AREA: 493 SQ FT/ 41 SQM

# PROPERTY PHOT® PLANS.co.uk

Whilst every attempt has been made to ensure the accuracy of the floor plan contained here, measurements of the doors, windows, rooms and any other items are approximate and no responsibility is taken for any errors, omissions, or miss-statement. This plan is for illustrative purposes only and should be used as such by any prospective client. The services, systems and appliances shown have not been tested and no guarantee as to the operability or efficiency can be given.