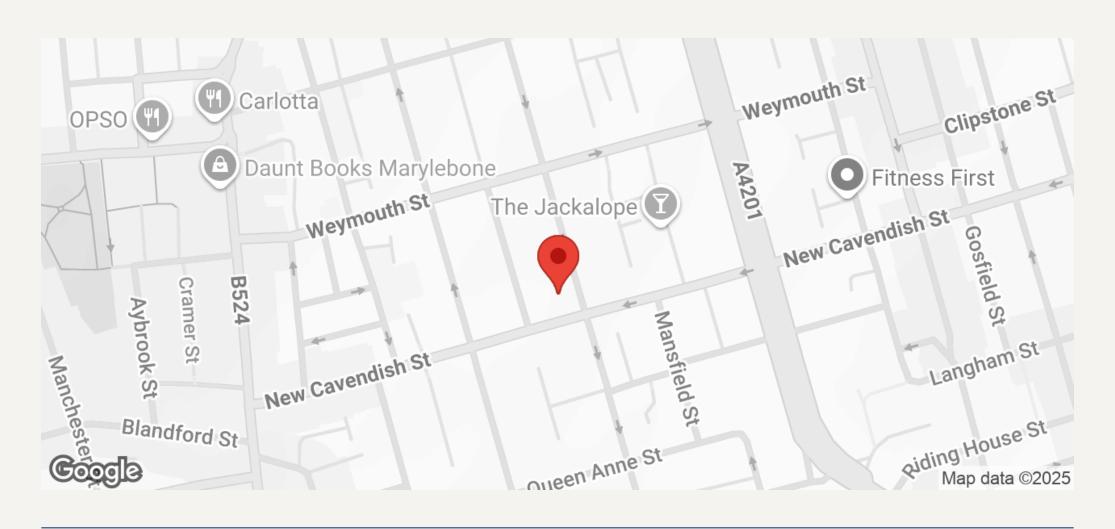

#### **DESCRIPTION**

Local transport links include underground stations; Oxford Circus, Bond Street, Baker Street and Regents Park. Mainline stations nearby include Marylebone and Paddington as well as King Cross and St Pancras, allowing easy access to Heathrow airport. Parking is available on the street or alternatively there is an NCP car park moments away.