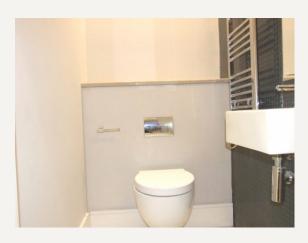

#### **DESCRIPTION**

The stylish house comprises of good-size reception room with hard wood flooring, eat-in fully-fitted kitchen, master bedroom with ample fitted storage and en-suite bathroom, further double bedroom also with storage, family shower room, guest cloakroom and private garage.