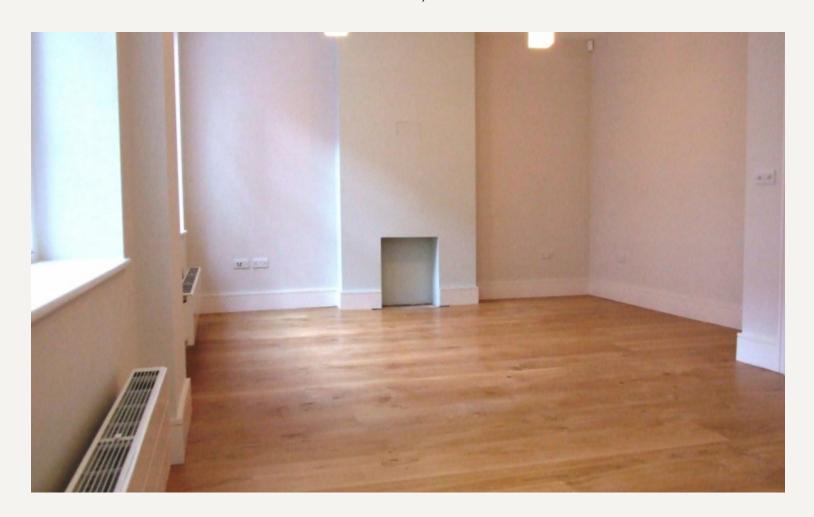

#### **DESCRIPTION**

The stylish house comprises of good-size reception room with hard wood flooring, eat-in fully-fitted kitchen, master bedroom with ample fitted storage and en-suite bathroom, further double bedroom also with storage, family shower room, guest cloakroom and private garage.

The property has been refurbished to a high standard with a contemporary finish and would provide ideal accommodation to a couple or two sharers.

Marylebone High Street is moments away, offering a wide array of boutiques and eateries, whilst for commuters Bond Street Underground Station is within a five minute walking distance.

#### **AMENITIES**

Mews House
Recently Refurbished
Hard Wood Floors
Fitted Storage
Furnished by Separate Agreement