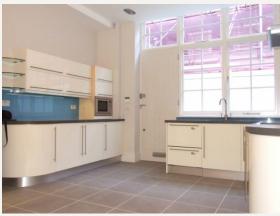

#### **DESCRIPTION**

The stylish house comprises of good-size reception room with hard wood flooring, eat-in fully-fitted kitchen, master bedroom with ample fitted storage and en-suite bathroom, further double bedroom also with storage, family shower room, guest cloakroom and private garage.