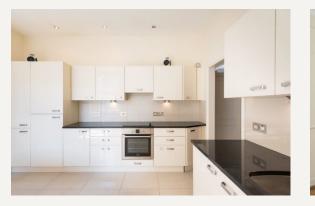

#### DESCRIPTION

This first floor apartment comprises of entrance hall, double reception room, two bedrooms, two bathrooms with master bedroom benefitting from an en-suite and a kitchen.

This popular building is situated on the west end of New Cavendish Street, moments from Marylebone High Street giving you easy access to an abundant array of shops, restaurants, cafes, culture and other amenities. Major transport links are close by including Bond Street and Baker Street underground stations, while for motorists the A40 offers routes in and out of London.

#### AMENITIES

First Floor 2 Bedrooms 2 Bathrooms Moments from Marylebone High Street Lift Eat in Kitchen Leasehold Approx 41 Years Remaining

> 33 New Cavendish Street London, W1G 9TS 020 7486 4111 jeremyjames@jeremy-james.co.uk