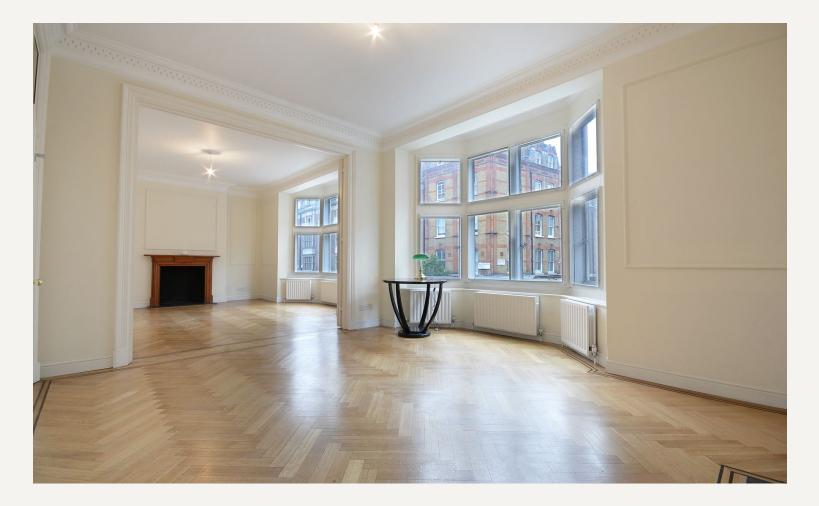

#### DESCRIPTION

This first floor apartment comprises of entrance hall, double reception room, two bedrooms, two bathrooms with master bedroom benefitting from an en-suite and a kitchen.

This popular building is situated on the west end of New Cavendish Street, moments from Marylebone High Street giving you easy access to an abundant array of shops, restaurants, cafes, culture and other amenities. Major transport links are close by including Bond Street and Baker Street underground stations, while for motorists the A40 offers routes in and out of London.

#### AMENITIES

First Floor 2 Bedrooms 2 Bathrooms Moments from Marylebone High Street Lift Eat in Kitchen Leasehold Approx 41 Years Remaining

> 33 New Cavendish Street London, W1G 9TS 020 7486 4111 jeremyjames@jeremy-james.co.uk