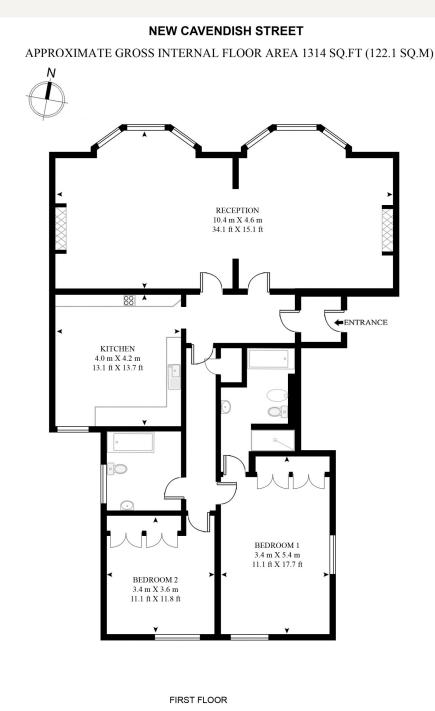

#### DESCRIPTION

This first floor apartment comprises of entrance hall, double reception room, two bedrooms, two bathrooms with master bedroom benefitting from an en-suite and a kitchen.

This popular building is situated on the west end of New Cavendish Street, moments from Marylebone High Street giving you easy access to an abundant array of shops, restaurants, cafes, culture and other amenities. Major transport links are close by including Bond Street and Baker Street underground stations, while for motorists the A40 offers routes in and out of London.

#### AMENITIES

First Floor 2 Bedrooms 2 Bathrooms Moments from Marylebone High Street Lift Eat in Kitchen Leasehold Approx 41 Years Remaining

> 33 New Cavendish Street London, W1G 9TS 020 7486 4111 jeremyjames@jeremy-james.co.uk

This floor purposes

HD

This floor plan has been defined by the RICS Code of Measurement. This floor plan and all others are for approximate representative purposes only and upon usage is agreed to as such by the client.