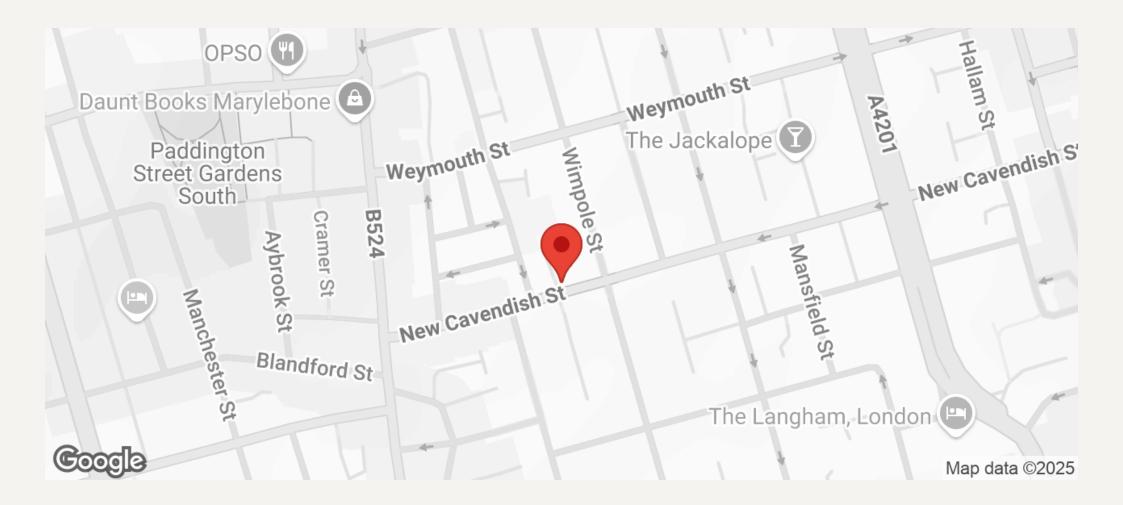

#### DESCRIPTION

This first floor apartment comprises of entrance hall, double reception room, two bedrooms, two bathrooms with master bedroom benefitting from an en-suite and a kitchen.

This popular building is situated on the west end of New Cavendish Street, moments from Marylebone High Street giving you easy access to an abundant array of shops, restaurants, cafes, culture and other amenities. Major transport links are close by including Bond Street and Baker Street underground stations, while for motorists the A40 offers routes in and out of London.